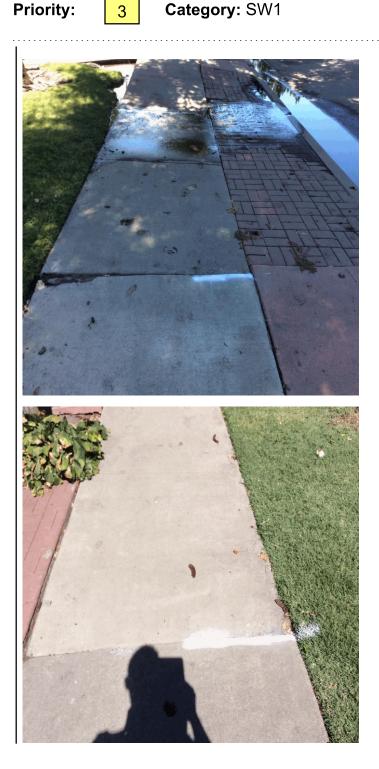

### Priority:

Category: SW1

### Submit To: ESTRADA, DOMINIC

| Initiated By:                      | JOHNSON, ROBERT L                                                                                                                                                                               | Date:             | 06/11/2015      |
|------------------------------------|-------------------------------------------------------------------------------------------------------------------------------------------------------------------------------------------------|-------------------|-----------------|
| Requested By:                      | MARCELO, EVEN                                                                                                                                                                                   | Supervisor:       | GALLAGHER, SEAN |
| Projected Start:                   | 6/11/2015 1:52:15PM                                                                                                                                                                             | Submit to Date:   | 07/08/2015      |
| Opened By:                         | GALLAGHER, SEAN                                                                                                                                                                                 | Date:             | 07/08/2015      |
| Closed By:                         | GALLAGHER, SEAN                                                                                                                                                                                 | Projected Finish: |                 |
| Actual Start:                      |                                                                                                                                                                                                 | Actual Finish:    | 07/29/2015      |
| Project Name:                      |                                                                                                                                                                                                 |                   |                 |
| <u>DATE</u><br>1/1/1970 12:00:00AM | <u>COMMENTS</u><br>By JOHNSON, ROBERT L: 6/11/2015 1:52:15 PM<br>i marked multtple locattons tthatt need tto be pattched bttwn Mosaic Way and Griffiero <b>R</b> tt<br>Venettan dr. tthanks bob |                   |                 |
|                                    | By ESTRADA, DOMINIC: 7/29/2                                                                                                                                                                     | 015 11:47:53 AM   |                 |
|                                    | 5 displacementts repaired                                                                                                                                                                       |                   |                 |

#### Location Information

WO Address: VENETIAN DR & MOSAIC WY

Location: 2 different areas on Venetian Dr between Mosaic Way & Griffen Pt. both areas are lifted approx 2-3 inches due to city trees