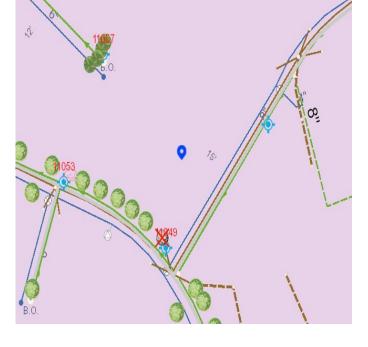

WO Address: 2022 VENETIAN DR

Location: East side of intersection of Venetian and Loggia way.