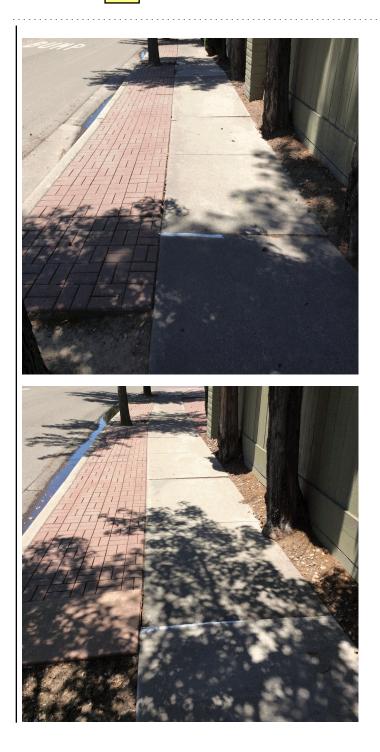

### Priority:

Category: SW1

### Submit To: ESTRADA, DOMINIC

| Initiated By:                      | JOHNSON, ROBERT L                                                                                                                                                                               | Date:             | 06/11/2015      |
|------------------------------------|-------------------------------------------------------------------------------------------------------------------------------------------------------------------------------------------------|-------------------|-----------------|
| Requested By:                      | MARCELO, EVEN                                                                                                                                                                                   | Supervisor:       | GALLAGHER, SEAN |
| Projected Start:                   | 6/11/2015 1:52:15PM                                                                                                                                                                             | Submit to Date:   | 07/08/2015      |
| Opened By:                         | GALLAGHER, SEAN                                                                                                                                                                                 | Date:             | 07/08/2015      |
| Closed By:                         | GALLAGHER, SEAN                                                                                                                                                                                 | Projected Finish: |                 |
| Actual Start:                      |                                                                                                                                                                                                 | Actual Finish:    | 07/29/2015      |
| Project Name:                      |                                                                                                                                                                                                 |                   |                 |
| <u>DATE</u><br>1/1/1970 12:00:00AM | <u>COMMENTS</u><br>By JOHNSON, ROBERT L: 6/11/2015 1:52:15 PM<br>i marked multtple locattons tthatt need tto be pattched bttwn Mosaic Way and Griffiero <b>R</b> tt<br>Venettan dr. tthanks bob |                   |                 |
|                                    | By ESTRADA, DOMINIC: 7/29/2                                                                                                                                                                     | 015 11:47:53 AM   |                 |
|                                    | 5 displacementts repaired                                                                                                                                                                       |                   |                 |

#### Location Information

WO Address: VENETIAN DR & MOSAIC WY

Location: 2 different areas on Venetian Dr between Mosaic Way & Griffen Pt. both areas are lifted approx 2-3 inches due to city trees