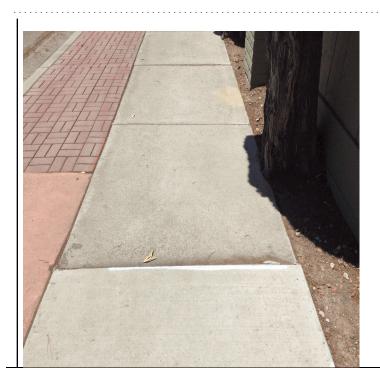

### Priority:

Category: SW1

### Submit To: ESTRADA, DOMINIC

| Initiated By:                      | JOHNSON, ROBERT L                                                                                                                                                                               | Date:             | 06/11/2015      |
|------------------------------------|-------------------------------------------------------------------------------------------------------------------------------------------------------------------------------------------------|-------------------|-----------------|
| Requested By:                      | MARCELO, EVEN                                                                                                                                                                                   | Supervisor:       | GALLAGHER, SEAN |
| Projected Start:                   | 6/11/2015 1:52:15PM                                                                                                                                                                             | Submit to Date:   | 07/08/2015      |
| Opened By:                         | GALLAGHER, SEAN                                                                                                                                                                                 | Date:             | 07/08/2015      |
| Closed By:                         | GALLAGHER, SEAN                                                                                                                                                                                 | Projected Finish: |                 |
| Actual Start:                      |                                                                                                                                                                                                 | Actual Finish:    | 07/29/2015      |
| Project Name:                      |                                                                                                                                                                                                 |                   |                 |
| <u>DATE</u><br>1/1/1970 12:00:00AM | <u>COMMENTS</u><br>By JOHNSON, ROBERT L: 6/11/2015 1:52:15 PM<br>i marked multtple locattons tthatt need tto be pattched bttwn Mosaic Way and Griffiero <b>R</b> tt<br>Venettan dr. tthanks bob |                   |                 |
|                                    | By ESTRADA, DOMINIC: 7/29/2                                                                                                                                                                     | 015 11:47:53 AM   |                 |
|                                    | 5 displacementts repaired                                                                                                                                                                       |                   |                 |

#### Location Information

WO Address: VENETIAN DR & MOSAIC WY

Location: 2 different areas on Venetian Dr between Mosaic Way & Griffen Pt. both areas are lifted approx 2-3 inches due to city trees