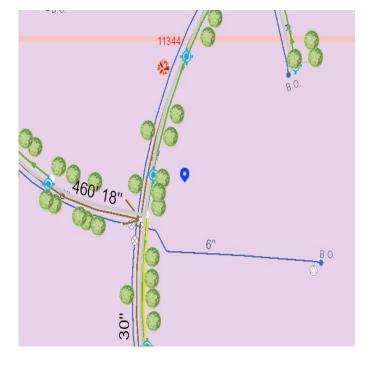

#### Location Information

WO Address: VENETIAN DR & MOSAIC WY

Location: 2 different areas on Venetian Dr between Mosaic Way & Griffen Pt. both areas are lifted approx 2-3 inches due to city trees