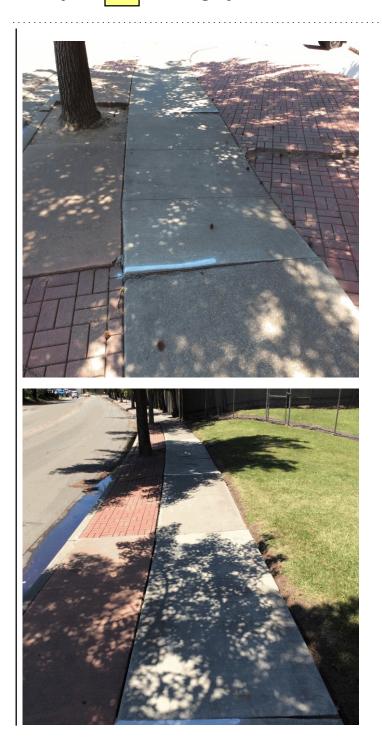

### Submit To: ESTRADA, DOMINIC

| Initiated By:                      | JOHNSON, ROBERT L                                                                                                                                                                               | Date:             | 06/11/2015      |
|------------------------------------|-------------------------------------------------------------------------------------------------------------------------------------------------------------------------------------------------|-------------------|-----------------|
| Requested By:                      | MARCELO, EVEN                                                                                                                                                                                   | Supervisor:       | GALLAGHER, SEAN |
| Projected Start:                   | 6/11/2015 1:52:15PM                                                                                                                                                                             | Submit to Date:   | 07/08/2015      |
| Opened By:                         | GALLAGHER, SEAN                                                                                                                                                                                 | Date:             | 07/08/2015      |
| Closed By:                         | GALLAGHER, SEAN                                                                                                                                                                                 | Projected Finish: |                 |
| Actual Start:                      |                                                                                                                                                                                                 | Actual Finish:    | 07/29/2015      |
| Project Name:                      |                                                                                                                                                                                                 |                   |                 |
| <u>DATE</u><br>1/1/1970 12:00:00AM | <u>COMMENTS</u><br>By JOHNSON, ROBERT L: 6/11/2015 1:52:15 PM<br>i marked multtple locattons tthatt need tto be pattched bttwn Mosaic Way and Griffiero <b>R</b> tt<br>Venettan dr. tthanks bob |                   |                 |
|                                    | By ESTRADA, DOMINIC: 7/29/2                                                                                                                                                                     | 015 11:47:53 AM   |                 |
|                                    | 5 displacementts repaired                                                                                                                                                                       |                   |                 |

#### Location Information

WO Address: VENETIAN DR & MOSAIC WY

Location: 2 different areas on Venetian Dr between Mosaic Way & Griffen Pt. both areas are lifted approx 2-3 inches due to city trees