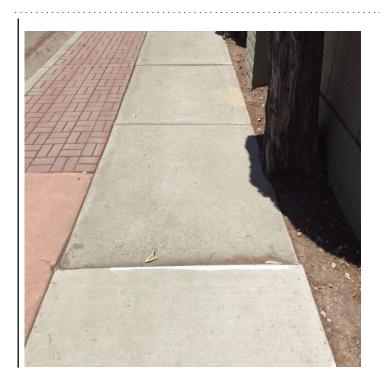

### Submit To: ESTRADA, DOMINIC

| Initiated By:                      | JOHNSON, ROBERT L                                                                                                                                                                               | Date:             | 06/11/2015      |
|------------------------------------|-------------------------------------------------------------------------------------------------------------------------------------------------------------------------------------------------|-------------------|-----------------|
| Requested By:                      | MARCELO, EVEN                                                                                                                                                                                   | Supervisor:       | GALLAGHER, SEAN |
| Projected Start:                   | 6/11/2015 1:52:15PM                                                                                                                                                                             | Submit to Date:   | 07/08/2015      |
| Opened By:                         | GALLAGHER, SEAN                                                                                                                                                                                 | Date:             | 07/08/2015      |
| Closed By:                         | GALLAGHER, SEAN                                                                                                                                                                                 | Projected Finish: |                 |
| Actual Start:                      |                                                                                                                                                                                                 | Actual Finish:    | 07/29/2015      |
| Project Name:                      |                                                                                                                                                                                                 |                   |                 |
| <u>DATE</u><br>1/1/1970 12:00:00AM | <u>COMMENTS</u><br>By JOHNSON, ROBERT L: 6/11/2015 1:52:15 PM<br>i marked multtple locattons tthatt need tto be pattched bttwn Mosaic Way and Griffiero <b>R</b> tt<br>Venettan dr. tthanks bob |                   |                 |
|                                    | By ESTRADA, DOMINIC: 7/29/2                                                                                                                                                                     | 015 11:47:53 AM   |                 |
|                                    | 5 displacementts repaired                                                                                                                                                                       |                   |                 |

#### Location Information

WO Address: VENETIAN DR & MOSAIC WY

Location: 2 different areas on Venetian Dr between Mosaic Way & Griffen Pt. both areas are lifted approx 2-3 inches due to city trees