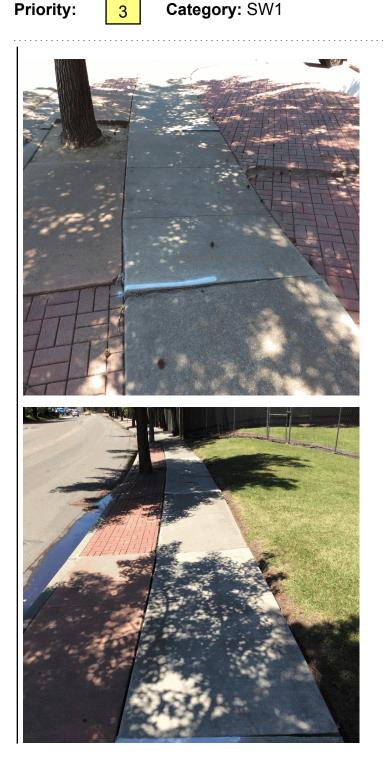

### Priority:

Category: SW1

### Submit To: ESTRADA, DOMINIC

| Initiated By:                      | JOHNSON, ROBERT L                                                                                                                                                                               | Date:             | 06/11/2015      |
|------------------------------------|-------------------------------------------------------------------------------------------------------------------------------------------------------------------------------------------------|-------------------|-----------------|
| Requested By:                      | MARCELO, EVEN                                                                                                                                                                                   | Supervisor:       | GALLAGHER, SEAN |
| Projected Start:                   | 6/11/2015 1:52:15PM                                                                                                                                                                             | Submit to Date:   | 07/08/2015      |
| Opened By:                         | GALLAGHER, SEAN                                                                                                                                                                                 | Date:             | 07/08/2015      |
| Closed By:                         | GALLAGHER, SEAN                                                                                                                                                                                 | Projected Finish: |                 |
| Actual Start:                      |                                                                                                                                                                                                 | Actual Finish:    | 07/29/2015      |
| Project Name:                      |                                                                                                                                                                                                 |                   |                 |
| <u>DATE</u><br>1/1/1970 12:00:00AM | <u>COMMENTS</u><br>By JOHNSON, ROBERT L: 6/11/2015 1:52:15 PM<br>i marked multtple locattons tthatt need tto be pattched bttwn Mosaic Way and Griffiero <b>R</b> tt<br>Venettan dr. tthanks bob |                   |                 |
|                                    | By ESTRADA, DOMINIC: 7/29/2                                                                                                                                                                     | 015 11:47:53 AM   |                 |
|                                    | 5 displacementts repaired                                                                                                                                                                       |                   |                 |

#### Location Information

WO Address: VENETIAN DR & MOSAIC WY

Location: 2 different areas on Venetian Dr between Mosaic Way & Griffen Pt. both areas are lifted approx 2-3 inches due to city trees