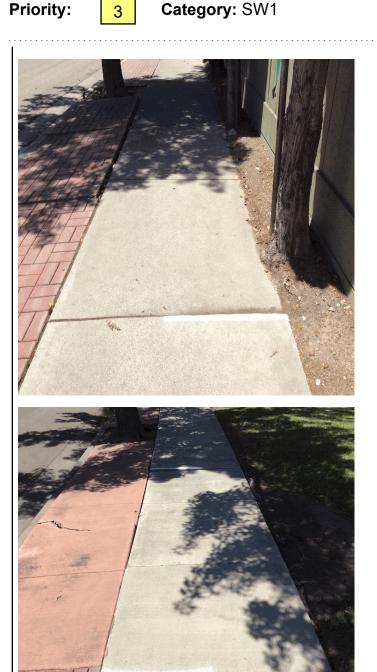

### Priority:

Category: SW1

### Submit To: ESTRADA, DOMINIC

| Initiated By:                      | JOHNSON, ROBERT L                                                                                                                                                                               | Date:             | 06/11/2015      |
|------------------------------------|-------------------------------------------------------------------------------------------------------------------------------------------------------------------------------------------------|-------------------|-----------------|
| Requested By:                      | MARCELO, EVEN                                                                                                                                                                                   | Supervisor:       | GALLAGHER, SEAN |
| Projected Start:                   | 6/11/2015 1:52:15PM                                                                                                                                                                             | Submit to Date:   | 07/08/2015      |
| Opened By:                         | GALLAGHER, SEAN                                                                                                                                                                                 | Date:             | 07/08/2015      |
| Closed By:                         | GALLAGHER, SEAN                                                                                                                                                                                 | Projected Finish: |                 |
| Actual Start:                      |                                                                                                                                                                                                 | Actual Finish:    | 07/29/2015      |
| Project Name:                      |                                                                                                                                                                                                 |                   |                 |
| <u>DATE</u><br>1/1/1970 12:00:00AM | <u>COMMENTS</u><br>By JOHNSON, ROBERT L: 6/11/2015 1:52:15 PM<br>i marked multtple locattons tthatt need tto be pattched bttwn Mosaic Way and Griffiero <b>R</b> tt<br>Venettan dr. tthanks bob |                   |                 |
|                                    | By ESTRADA, DOMINIC: 7/29/2                                                                                                                                                                     | 015 11:47:53 AM   |                 |
|                                    | 5 displacementts repaired                                                                                                                                                                       |                   |                 |

#### Location Information

WO Address: VENETIAN DR & MOSAIC WY

Location: 2 different areas on Venetian Dr between Mosaic Way & Griffen Pt. both areas are lifted approx 2-3 inches due to city trees