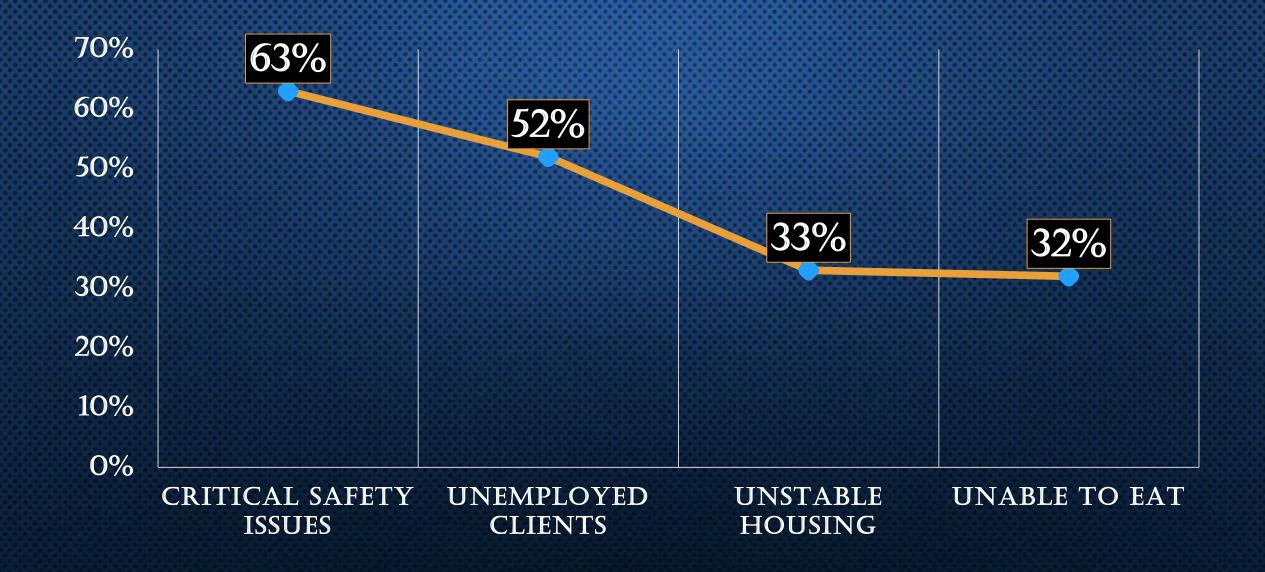

ALS IN SUPPORTS & SERVICES?



#### ENGAGEMENT THROUGH JOINT CUSTOM NOTIFICATIONS



## ENGAGEMENT IN SERVICES & SUPPORTS

YTD JOINT CUSTOMS:

30

YTD JC ENGAGEMENTS:

20

YTD TRANSFER RATE:

67%

#### CALL-IN ENGAGEMENT



#### COMMUNICATIONS AND ENGAGEMENTS

2019 TOTAL
ENGAGEMENTS
THROUGH
CALL-INS:

5

2019 TOTAL ENGAGEMENTS THROUGH JOINT CUSTOMS:

20

2019 TOTAL ENGAGEMENTS WITH VHR INDIVIDUALS:

25

OVERALL TRANSFER RATE:

61%

#### CLIENTS SERVED

**APRIL-JUNE 2019** 

45

MONTHLY ACTIVE
CASELOAD
(2018)

41-46

#### CLIENT PROFILE



#### HIGH RISK CLIENTS





## PREVIOUSLY SHOT AT



#### 2019 SERVICES & SUPPORTS

CONFLICT MEDIATIONS

17 ASSISTED W/ID OR SSC

RESPONSES TO SHOOTINGS

5 TATTOO REMOVAL

ASSISTED
W/EMPLOYMENT
PLACEMENT

RELOCATIONS

#### INCOMING CRITICAL CLIENT NEEDS



#### CRITICAL CLIENT NEEDS AFTER 6 MONTHS







### STOCKTON OPERATION CEASEFIRE 2013-2019





CITY OF STOCKTON'S

OFFICE OF VIOLENCE PREVENTION