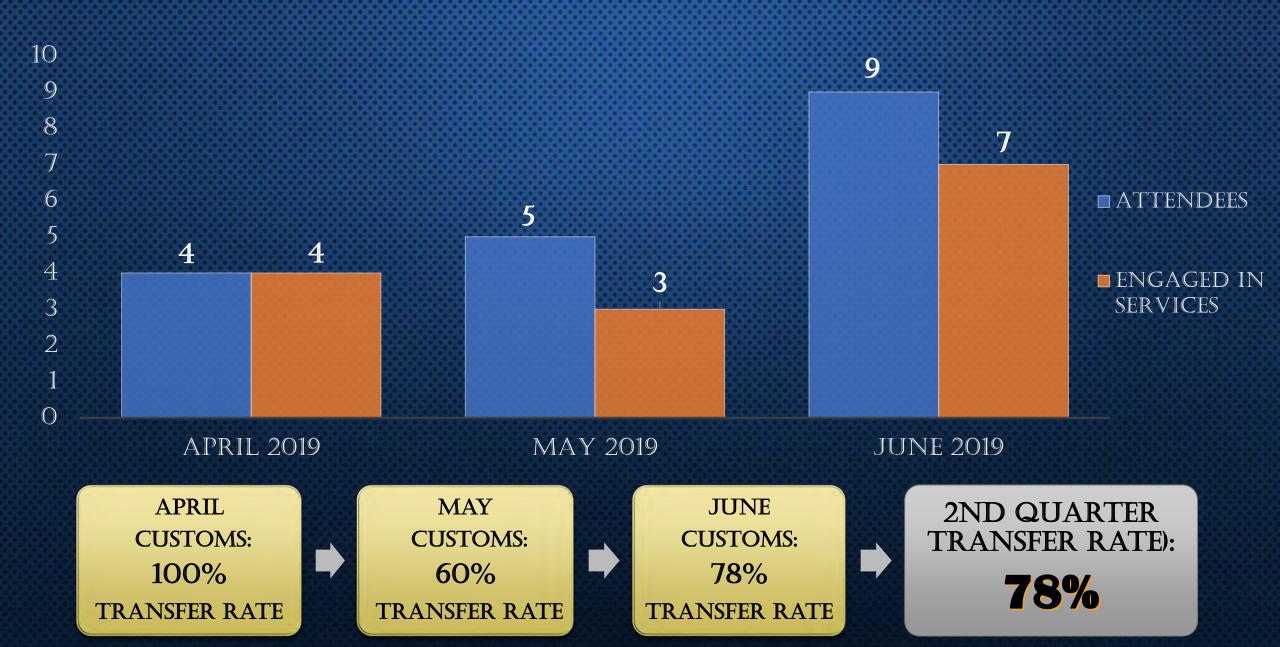

#### COMMUNICATIONS THROUGH CUSTOMS

4

**APRIL 2019** 

5

**MAY 2019** 

9 JUNE 2019

TOTAL
JOINT CUSTOM
COMMUNICATIONS
2019:

#### ENGAGEMENT THROUGH JOINT CUSTOM NOTIFICATIONS