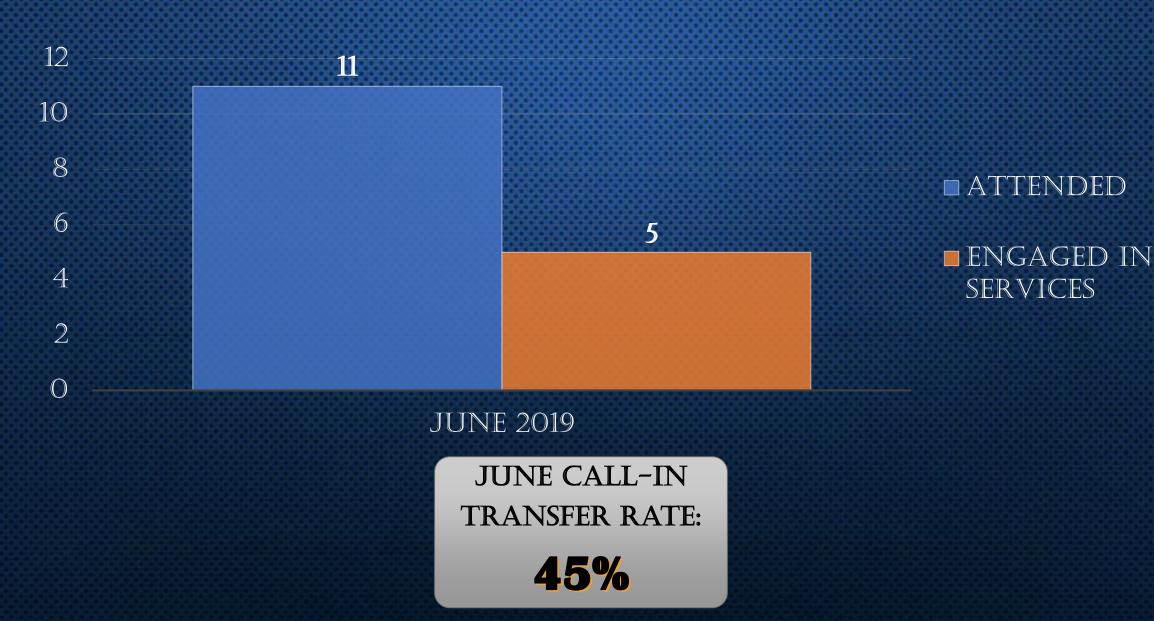

RISON**





#### 6 MONTH PROBLEM ANALYSIS

- > SAME PROFILE
- > INCIDENT MOTIVATION:

24% 25% ROBBERIES RETALIATION

26% 9%
HOMELESS OUT-OF-TOWN



#### **3 YEAR AVERAGE COMPARISON**







## CALL-INS & CUSTOM NOTIFICATIONS

#### COMMUNICATIONS THROUGH CUSTOMS

4

**APRIL 2019** 

5

**MAY 2019** 

9 JUNE 2019

TOTAL
JOINT CUSTOM
COMMUNICATIONS
2019:



## ARE WE COMMUNICATING WITH ENOUGH HIGHEST RISK PEOPLE?

2019 CALL-INS:

ll

2019 JOINT CUSTOMS:

30

2019 Total Communications:

41

#### FROM REFERRAL TO CASELOAD:

# ARE WE SUCCESSFULLY ENGAGING HIGHEST-RISK INDIVIDUALS IN SUPPORTS & SERVICES?



#### ENGAGEMENT THROUGH JOINT CUSTOM NOTIFICATIONS



## ENGAGEMENT IN SERVICES & SUPPORTS

YTD JOINT CUSTOMS:

30

YTD JC ENGAGEMENTS:

20

YTD TRANSFER RATE:

67%

#### CALL-IN ENGAGEMENT



#### COMMUNICATIONS AND ENGAGEMENTS

2019 TOTAL
ENGAGEMENTS
THROUGH
CALL-INS:

5

2019 TOTAL ENGAGEMENTS THROUGH JOINT CUSTOMS:

20

2019 TOTAL ENGAGEMENTS WITH VHR INDIVIDUALS:

25

OVERALL TRANSFER RATE:

61%

#### CLIENTS SERVED

**APRIL-JUNE 2019** 

45

MONTHLY ACTIVE
CASELOAD
(2018)

41-46

#### CLIENT PROFILE



#### HIGH RISK CLIENTS





## PREVIOUSLY SHOT AT



#### 2019 SERVICES & SUPPORTS

CONFLICT MEDIATIONS

17 ASSISTED W/ID OR SSC

RESPONSES TO SHOOTINGS

5 TATTOO REMOVAL

ASSISTED
W/EMPLOYMENT
PLACEMENT

RELOCATIONS

#### INCOMING CRITICAL CLIENT NEEDS



#### CRITICAL CLIENT NEEDS AFTER 6 MONTHS







### STOCKTON OPERATION CEASEFIRE 2013-2019





CITY OF STOCKTON'S

OFFICE OF VIOLENCE PREVENTION