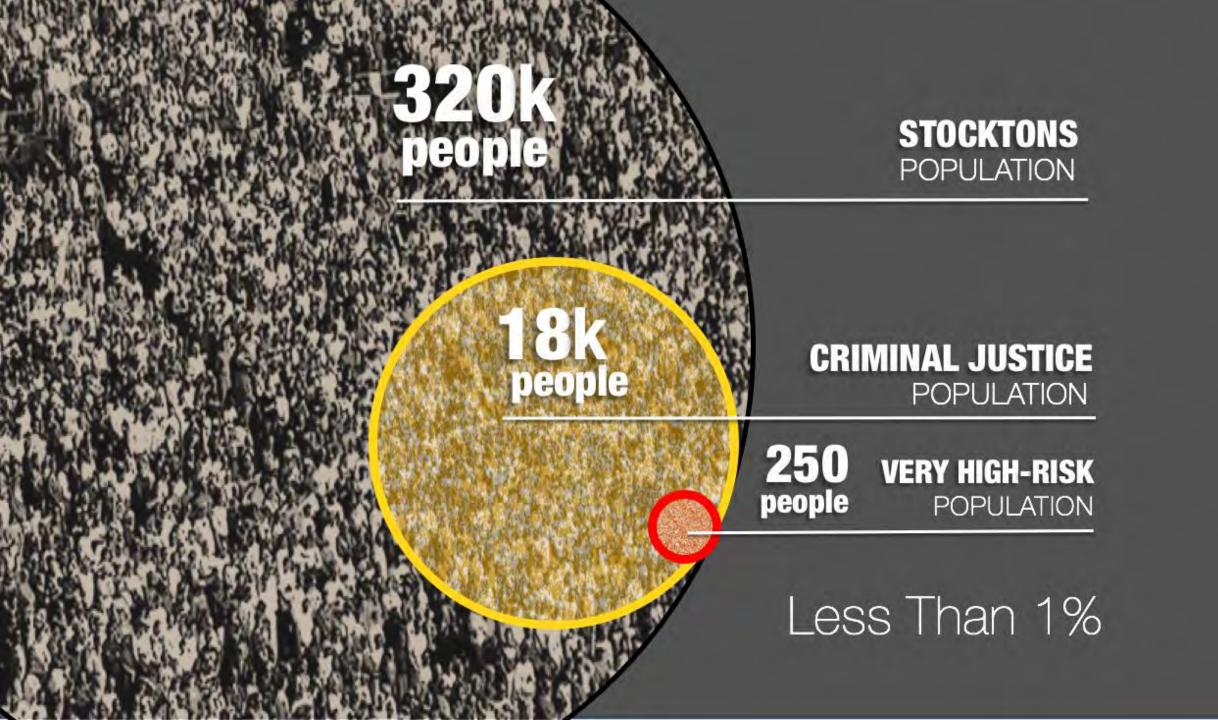

#### **PROFILE:**

- ✓ GANG AFFILIATED
- **✓ HIGH-RISK OF GUN ACTIVITY**

#### SIGNIFICANT JUSTICE INVOLVEMENT:

✓ Both victims and suspects averaged 8 arrests by the time of the homicide. Averaging 5 felony arrests.