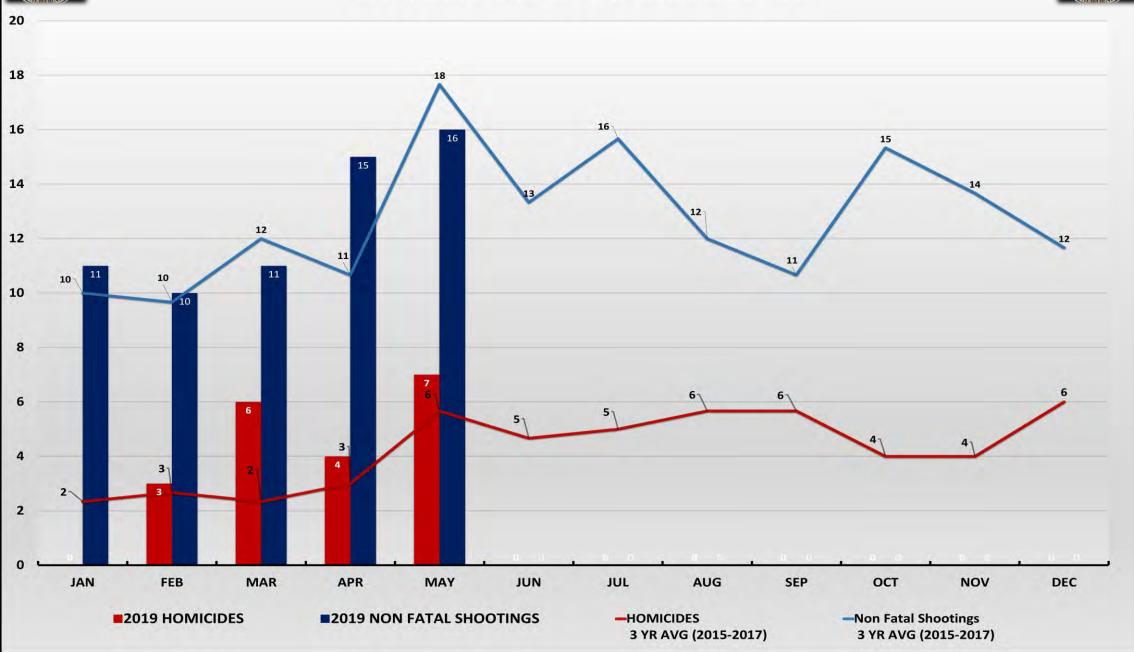

## STOCKTON OPERATION CEASEFIRE

DATA & DONUTS

AUGUST 28, 2019









#### **SUSPECTS:**



Black/Latino YOUNG MEN

#### **VICTIMS:**



Black/Latino YOUNG MEN

#### **PROFILE:**

- ✓ GANG AFFILIATED
- **✓ HIGH-RISK OF GUN ACTIVITY**

#### SIGNIFICANT JUSTICE INVOLVEMENT:

✓ Both victims and suspects averaged 8 arrests by the time of the homicide. Averaging 5 felony arrests.



## ★ 2018 HIGHIGHTS

NON-FATAL INJURY SHOOTINGS



34%

58 FEWER SHOOTINGS IN 2018 COMPARED TO 2017 (111 VS 169)



HOMICIDES



40%

22 FEWER MURDERS IN 2018 COMPARED TO 2017 (33 VS 55)



GUN HOMICIDES

34%

SECOND CONSECUTIVE YEAR OF REDUCED MURDERS WITH A GUN 28 IN 2018 VS 43 IN 2016





#### **3 YEAR AVERAGE COMPARISON**





#### 6 MONTH PROBLEM ANALYSIS

- > SAME PROFILE
- > INCIDENT MOTIVATION:

24% 25% ROBBERIES RETALIATION

26% 9%
HOMELESS OUT-OF-TOWN



#### **3 YEAR AVERAGE COMPARISON**







## CALL-INS & CUSTOM NOTIFICATIONS

#### COMMUNICATIONS THROUGH CUSTOMS

4

**APRIL 2019** 

5

**MAY 2019** 

9 JUNE 2019

TOTAL
JOINT CUSTOM
COMMUNICATIONS
2019:



## ARE WE COMMUNICATING WITH ENOUGH HIGHEST RISK PEOPLE?

2019 CALL-INS:

ll

2019 JOINT CUSTOMS:

30

2019 Total Communications:

41

#### FROM REFERRAL TO CASELOAD:

# ARE WE SUCCESSFULLY ENGAGING HIGHEST-RISK INDIVIDUALS IN SUPPORTS & SERVICES?



#### ENGAGEMENT THROUGH JOINT CUSTOM NOTIFICATIONS



## ENGAGEMENT IN SERVICES & SUPPORTS

YTD JOINT CUSTOMS:

30

YTD JC ENGAGEMENTS:

20

YTD TRANSFER RATE:

67%

#### CALL-IN ENGAGEMENT



#### COMM