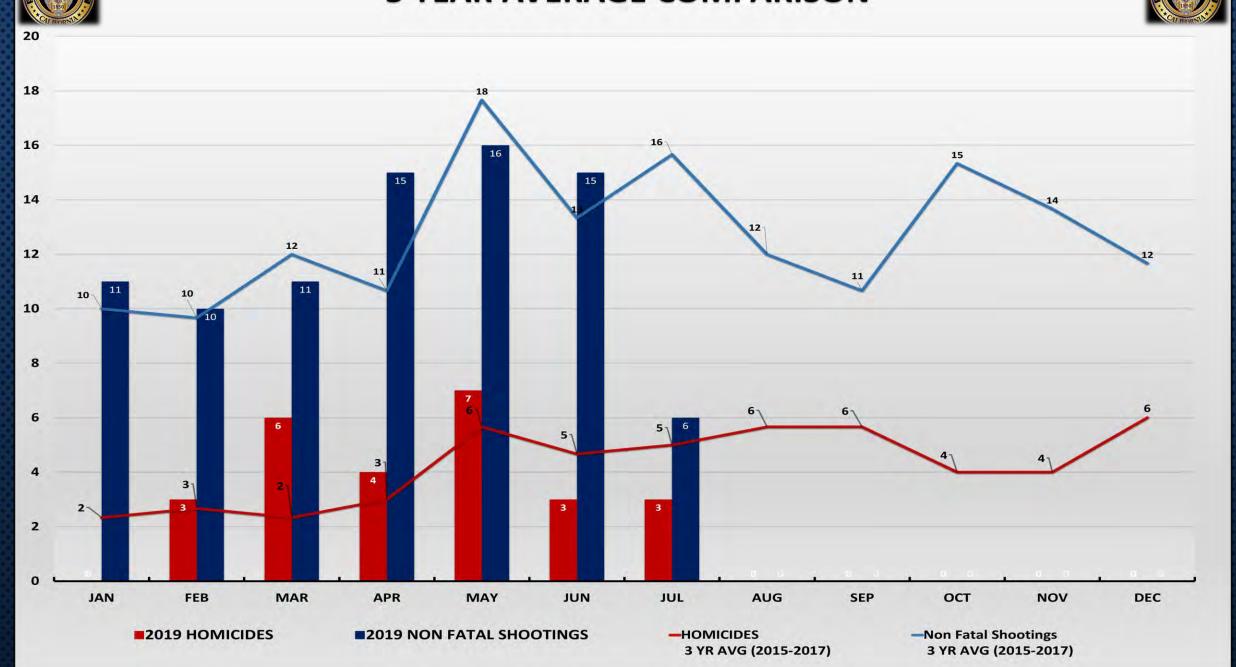

Black/Latino YOUNG MEN

#### **VICTIMS:**



Black/Latino YOUNG MEN

#### **PROFILE:**

- ✓ GANG AFFILIATED
- **✓ HIGH-RISK OF GUN ACTIVITY**

#### SIGNIFICANT JUSTICE INVOLVEMENT:

✓ Both victims and suspects averaged 8 arrests by the time of the homicide. Averaging 5 felony arrests.



## ★ 2018 HIGHIGHTS

NON-FATAL INJURY SHOOTINGS



34%

58 FEWER SHOOTINGS IN 2018 COMPARED TO 2017 (111 VS 169)



HOMICIDES



40%

22 FEWER MURDERS IN 2018 COMPARED TO 2017 (33 VS 55)



GUN HOMICIDES

34%

SECOND CONSECUTIVE YEAR OF REDUCED MURDERS WITH A GUN 28 IN 2018 VS 43 IN 2016





#### **3 YEAR AVERAGE COMPARISON**





#### 6 MONTH PROBLEM ANALYSIS

- > SAME PROFILE
- > INCIDENT MOTIVATION:

24% 25% ROBBERIES RETALIATION

26% 9%
HOMELESS OUT-OF-TOWN



#### **3 YEAR AVERAGE COMPARISON**







## CALL-INS & CUSTOM NOTIFICATIONS

#### COMMUNICATIONS THROUGH CUSTOMS

4

**APRIL 2019** 

5

**MAY 2019** 

9 JUNE 2019

TOTAL
JOINT CUSTOM
COMMUNICATIONS
2019:



## ARE WE COMMUNICATING WITH ENOUGH HIGHEST RISK PEOPLE?

2019 CALL-INS:

ll

2019 JOINT CUSTOMS:

30

2019 Total Communications:

41

#### FROM REFERRAL TO CASELOAD:

# ARE WE SUCCESSFULLY ENGAGING HIGHEST-RISK INDIVIDUALS IN SUPPORTS & SERVICES?



#### ENGAGEMENT THROUGH JOINT CUSTOM NOTIFICATIONS



## ENGAGEMENT IN SERVICES & SUPPORTS

YTD JOINT CUSTOMS:

30

YTD JC ENGAGEMENTS:

20

YTD TRANSFER RATE:

67%

#### CALL-IN ENGAGEMENT



#### COMMUNICATIONS AND ENGAGEMENTS

2019 TOTAL
ENGAGEMENTS
THROUGH
CALL-INS:

5

2019 TOTAL ENGAGEMENTS THROUGH JOINT CUSTOMS:

20

2019 TOTAL ENGAGEMENTS WITH VHR INDIVIDUALS:

25

OV