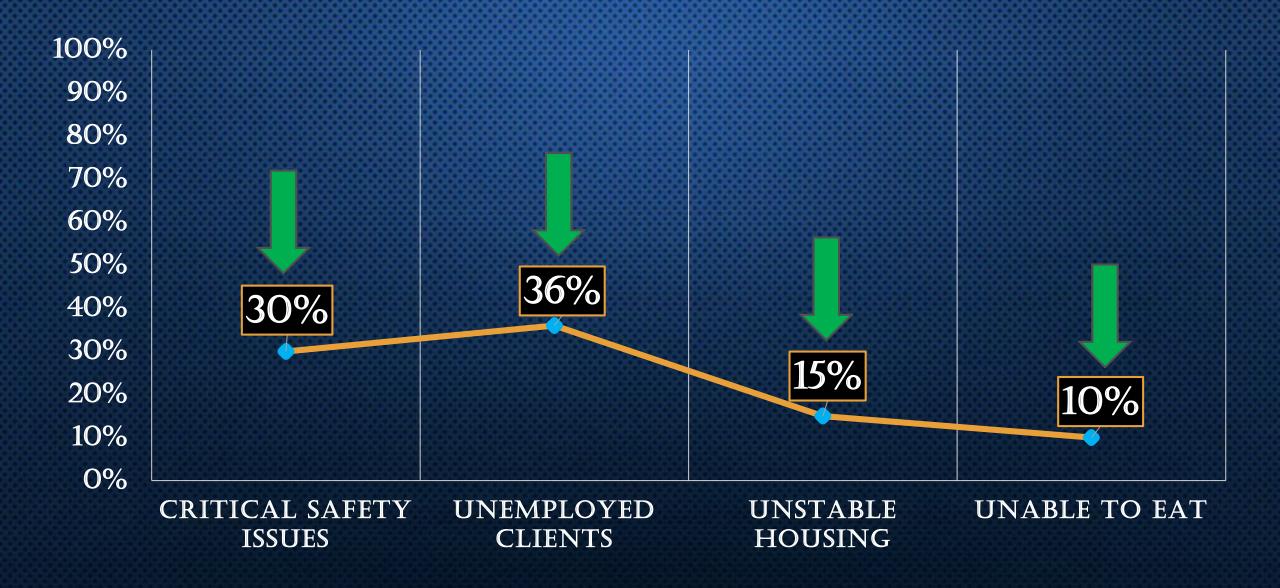

T THROUGH JOINT CUSTOM NOTIFICATIONS



## ENGAGEMENT IN SERVICES & SUPPORTS

YTD JOINT CUSTOMS:

30

YTD JC ENGAGEMENTS:

20

YTD TRANSFER RATE:

67%

#### CALL-IN ENGAGEMENT



#### COMMUNICATIONS AND ENGAGEMENTS

2019 TOTAL
ENGAGEMENTS
THROUGH
CALL-INS:

5

2019 TOTAL ENGAGEMENTS THROUGH JOINT CUSTOMS:

20

2019 TOTAL ENGAGEMENTS WITH VHR INDIVIDUALS:

25

OVERALL TRANSFER RATE:

61%

#### CLIENTS SERVED

**APRIL-JUNE 2019** 

45

MONTHLY ACTIVE
CASELOAD
(2018)

41-46

#### CLIENT PROFILE



#### HIGH RISK CLIENTS





## PREVIOUSLY SHOT AT



#### 2019 SERVICES & SUPPORTS

CONFLICT MEDIATIONS

17 ASSISTED W/ID OR SSC

RESPONSES TO SHOOTINGS

5 TATTOO REMOVAL

ASSISTED
W/EMPLOYMENT
PLACEMENT

RELOCATIONS

#### INCOMING CRITICAL CLIENT NEEDS



#### CRITICAL CLIENT NEEDS AFTER 6 MONTHS







### STOCKTON OPERATION CEASEFIRE 2013-2019





CITY OF STOCKTON'S

OFFICE OF VIOLENCE PREVENTION