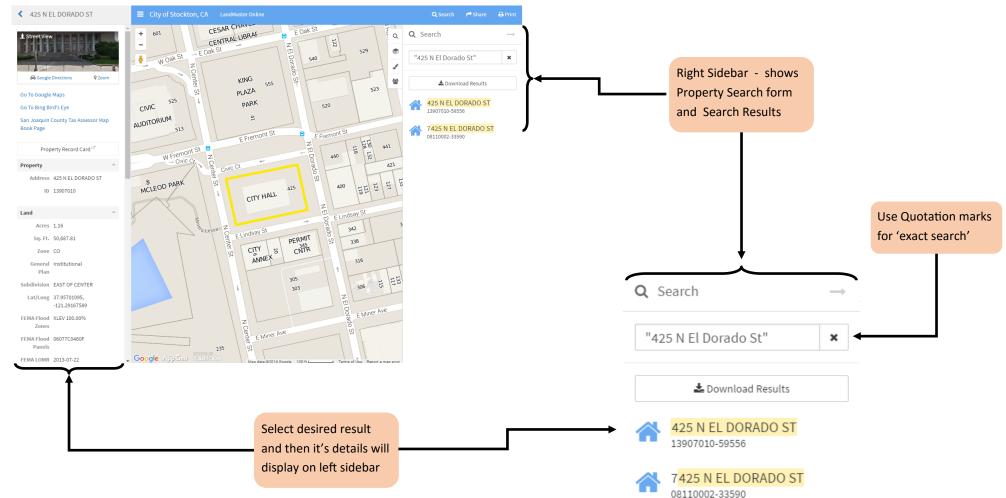

### **Selecting Properties**

**NOTE**: Properties can also be selected on the map (left-click). For multiple property selection, hold down the control button ('ctrl' on the keyboard) while left-clicking on the map.