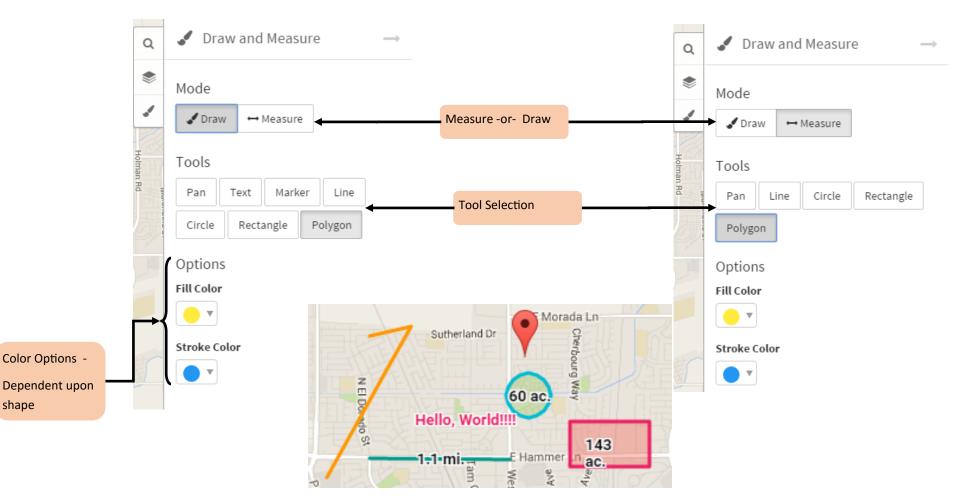

### **Drawing & Measurement Tools**

shape

Shapes created on the map will have options to hide or removed from the map. Measure tool shapes will also display the lengths or areas they measure. Text & Marker shapes are only available for drawing. Color selection, for all shapes, is only allowed before the shape is drawn.