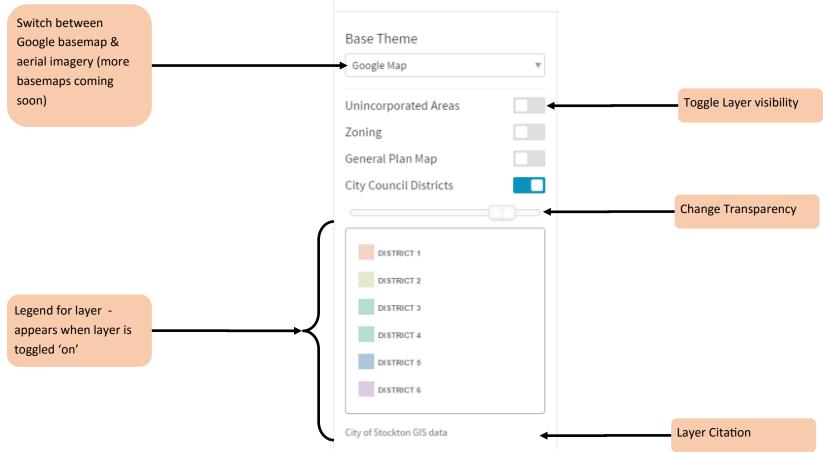

### **Getting Started**

Landmaster Online offers many ways to view City & County property information. This brochure was made to help get users started.



### **Selecting Properties**



**NOTE**: Properties can also be selected on the map (left-click). For multiple property selection, hold down the control button ('ctrl' on the keyboard) while left-clicking on the map.

#### **Property Details**



#### Layers & Basemaps



Map Themes

### **Drawing & Measurement Tools**

shape



Shapes created on the map will have options to hide or removed from the map. Measure tool shapes will also display the lengths or areas they measure. Text & Marker shapes are only available for drawing. Color selection, for all shapes, is only allowed before the shape is drawn.