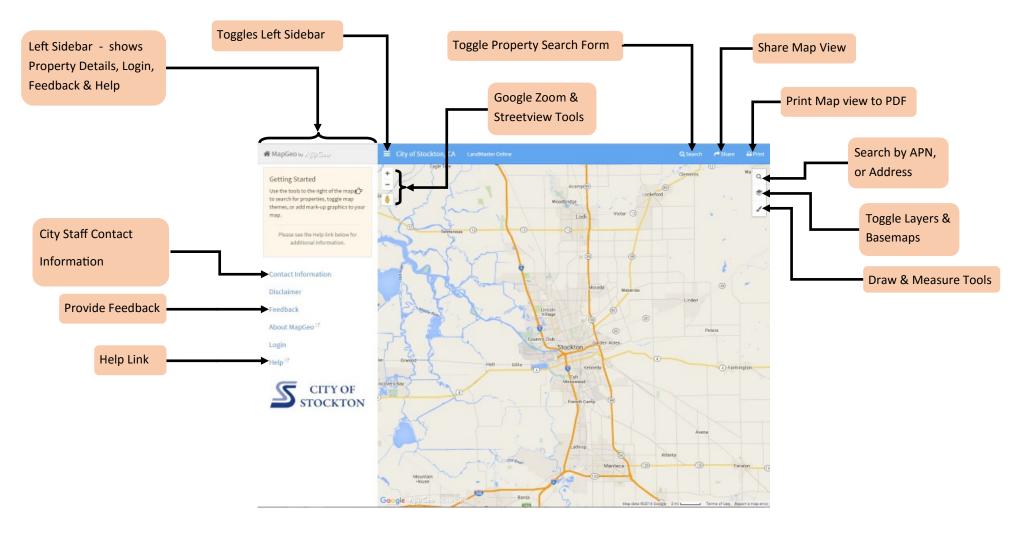

### **Getting Started**

Landmaster Online offers many ways to view City & County property information. This brochure was made to help get users started.

### **Selecting Properties**

**NOTE**: Properties can also be selected on the map (left-click). For multiple property selection, hold down the control button ('ctrl' on the keyboard) while left-clicking on the map.