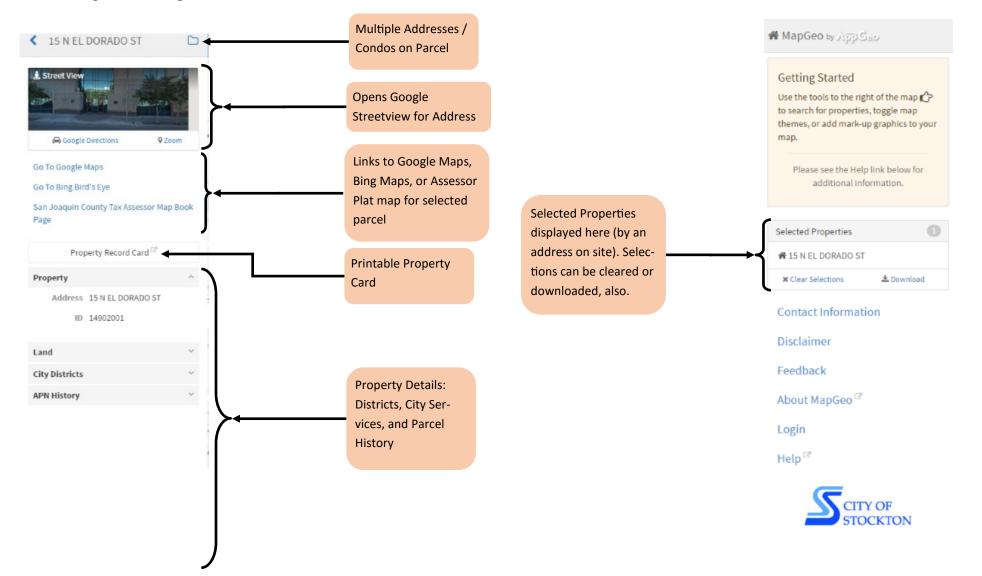

### **Getting Started**

Landmaster Online offers many ways to view City & County property information. This brochure was made to help get users started.



### **Selecting Properties**



**NOTE**: Properties can also be selected on the map (left-click). For multiple property selection, hold down the control button ('ctrl' on the keyboard) while left-clicking on the map.

#### **Property Details**



#### Layers & Basemaps



Map Themes

### **Drawing & Measurement Tools**

shape



Shapes created on the map will have options to hide or removed from the map. Measure tool shapes will also display the lengths or areas they measure. Text & Marker shapes are only available for drawing. Color selection, for all shapes, is only allowed before the shape is drawn.