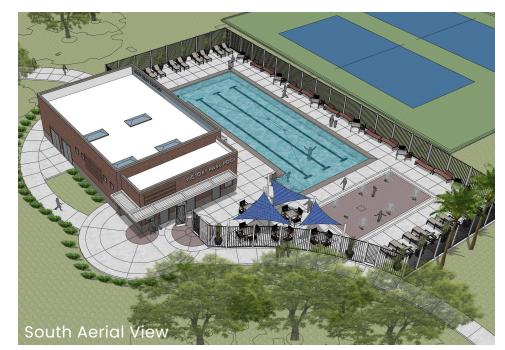

Final Concept Site Plan

## VICTORY PARK POOL

City of Stockton | Stockton, CA

## **CONCEPT DESIGN**





LEGEND

- **4.** Existing enclosure
- **5.** Existing tennis courts
- 6. Existing heritage tree
- 7. New main entry plaza, ticketing, and gates
- 8. New pool equipment, ticking, lifeguard, and restroom building with breezeway
- 9. New pool: 4'-0" deep, 28' x 75' with 10' wide stairs at each end. 3'-0" deep at stairs.
- 10. New shade structures
- 11. New access path
- 12. New parking lot with swing gate
- 13. Exit only
- **14.** Sprayground: 33' x 16'
- 15. New basketball court















Final Concept 3D Views

## VICTORY PARK POOL

City of Stockton | Stockton, CA