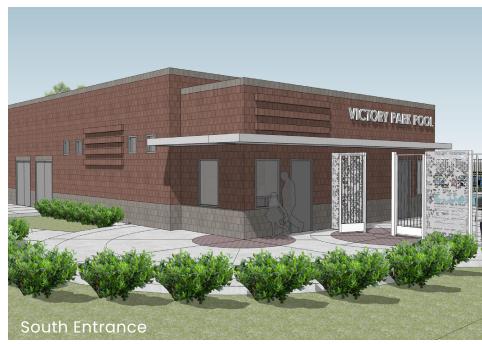

Final Concept Site Plan

## VICTORY PARK POOL

City of Stockton | Stockton, CA

## **CONCEPT DESIGN**





LEGEND

- **4.** Existing enclosure
- **5.** Existing tennis courts
- 6. Existing heritage tree
- 7. New main entry plaza, ticketing, and gates
- 8. New pool equipment, ticking, lifeguard, and restroom building with breezeway
- 9. New pool: 4'-0" deep, 28' x 75' with 10' wide stairs at each end. 3'-0" deep at stairs.
- 10. New shade structures
- 11. New access path
- 12. New parking lot with swing gate
- 13. Exit only
- **14.** Sprayground: 33' x 16'
- 15. New basketball court















Final Concept 3D Views

## VICTORY PARK POOL

City of Stockton | Stockton, CA