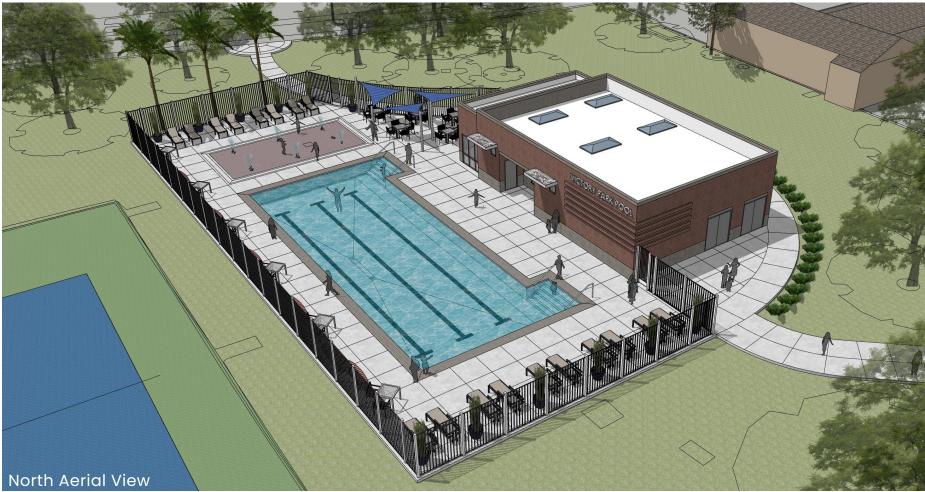

## **CONCEPT DESIGN**

LEGEND

- **4.** Existing enclosure
- **5.** Existing tennis courts
- 6. Existing heritage tree
- 7. New main entry plaza, ticketing, and gates
- 8. New pool equipment, ticking, lifeguard, and restroom building with breezeway
- 9. New pool: 4'-0" deep, 28' x 75' with 10' wide stairs at each end. 3'-0" deep at stairs.
- 10. New shade structures
- 11. New access path
- 12. New parking lot with swing gate
- 13. Exit only
- **14.** Sprayground: 33' x 16'
- 15. New basketball court

Final Concept 3D Views