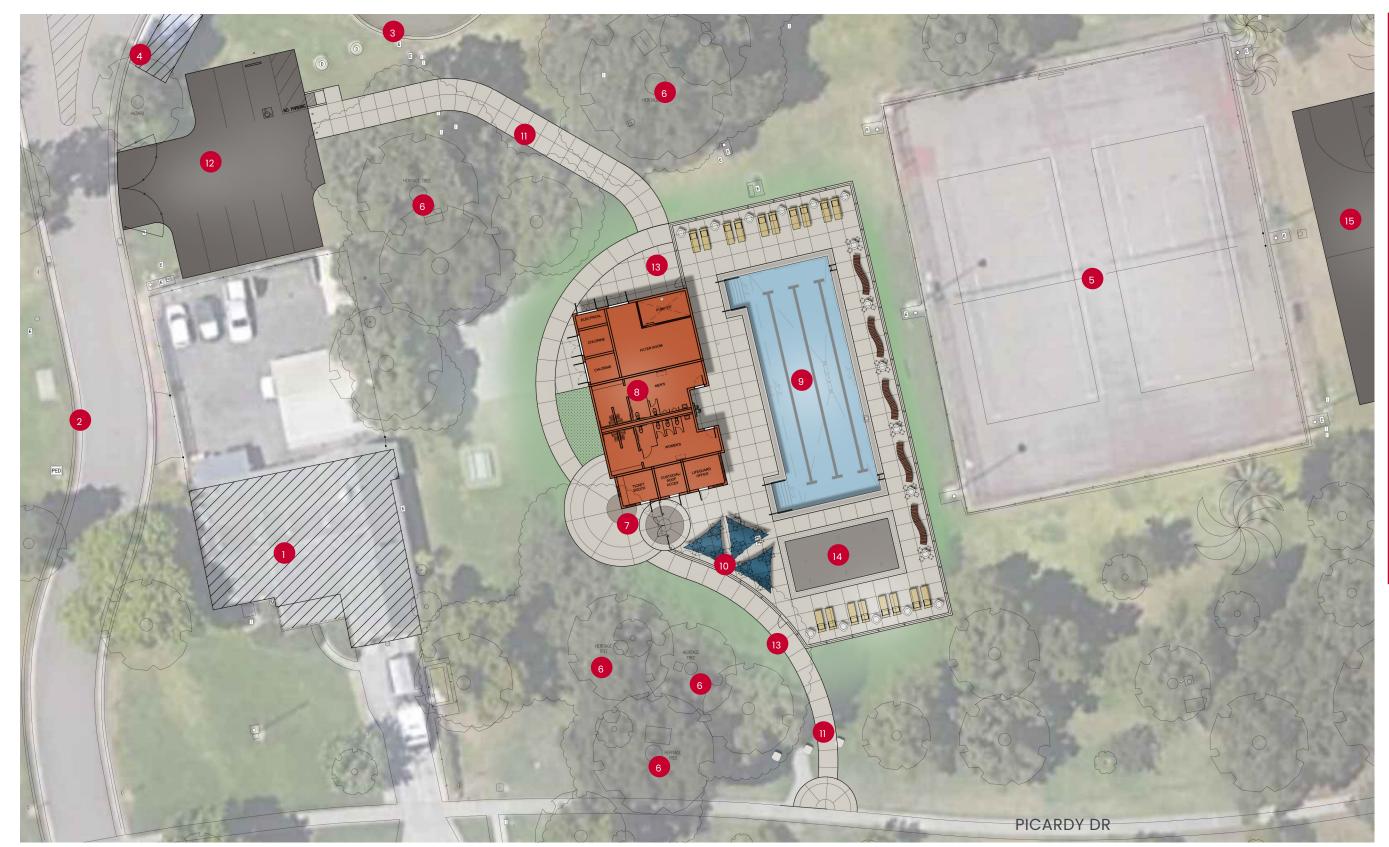

Final Concept Site Plan

## **CONCEPT DESIGN**

LEGEND

- **4.** Existing enclosure
- **5.** Existing tennis courts
- 6. Existing heritage tree
- 7. New main entry plaza, ticketing, and gates
- 8. New pool equipment, ticking, lifeguard, and restroom building with breezeway
- 9. New pool: 4'-0" deep, 28' x 75' with 10' wide stairs at each end. 3'-0" deep at stairs.
- 10. New shade structures
- 11. New access path
- 12. New parking lot with swing gate
- 13. Exit only
- **14.** Sprayground: 33' x 16'
- 15. New basketball court