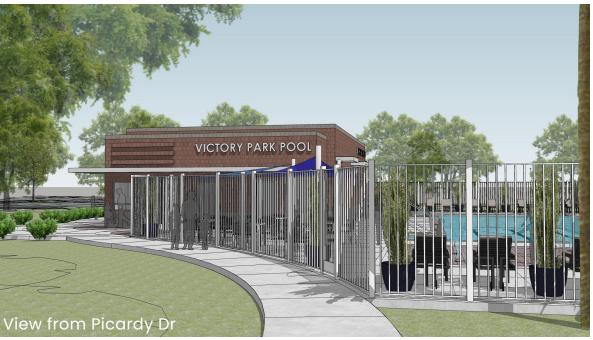

Final Concept Site Plan

## VICTORY PARK POOL

City of Stockton | Stockton, CA

## **CONCEPT DESIGN**





LEGEND

- **4.** Existing enclosure
- **5.** Existing tennis courts
- 6. Existing heritage tree
- 7. New main entry plaza, ticketing, and gates
- 8. New pool equipment, ticking, lifeguard, and restroom building with breezeway
- 9. New pool: 4'-0" deep, 28' x 75' with 10' wide stairs at each end. 3'-0" deep at stairs.
- 10. New shade structures
- 11. New access path
- 12. New parking lot with swing gate
- 13. Exit only
- **14.** Sprayground: 33' x 16'
- 15. New basketball court















Final Concept 3D Views

## VICTORY PARK POOL

City of Stockton | Stockton, CA