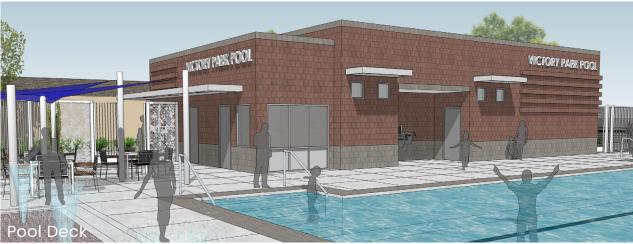

Final Concept Site Plan

## VICTORY PARK POOL

City of Stockton | Stockton, CA

## **CONCEPT DESIGN**





LEGEND

- **4.** Existing enclosure
- **5.** Existing tennis courts
- 6. Existing heritage tree
- 7. New main entry plaza, ticketing, and gates
- 8. New pool equipment, ticking, lifeguard, and restroom building with breezeway
- 9. New pool: 4'-0" deep, 28' x 75' with 10' wide stairs at each end. 3'-0" deep at stairs.
- 10. New shade structures
- 11. New access path
- 12. New parking lot with swing gate
- 13. Exit only
- **14.** Sprayground: 33' x 16'
- 15. New basketball court















Final Concept 3D Views

## VICTORY PARK POOL

City of Stockton | Stockton, CA