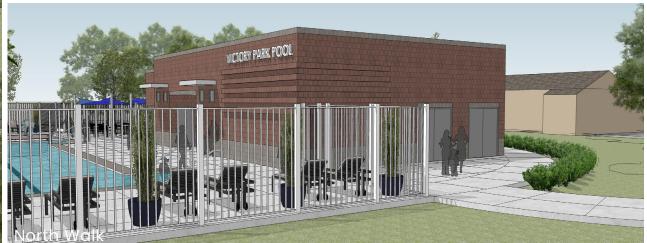

Final Concept Site Plan

## VICTORY PARK POOL

City of Stockton | Stockton, CA

## **CONCEPT DESIGN**





LEGEND

- **4.** Existing enclosure
- **5.** Existing tennis courts
- 6. Existing heritage tree
- 7. New main entry plaza, ticketing, and gates
- 8. New pool equipment, ticking, lifeguard, and restroom building with breezeway
- 9. New pool: 4'-0" deep, 28' x 75' with 10' wide stairs at each end. 3'-0" deep at stairs.
- 10. New shade structures
- 11. New access path
- 12. New parking lot with swing gate
- 13. Exit only
- **14.** Sprayground: 33' x 16'
- 15. New basketball court















Final Concept 3D Views

## VICTORY PARK POOL

City of Stockton | Stockton, CA