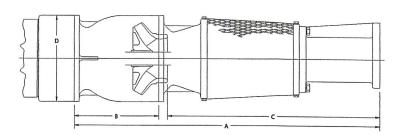

allurgy available for corrosive services
- Suitable for use with variable frequency drives for improved pumping efficiency
- Models available for high temperature (≥ 90°C [200°F]) and high suction pressure services

#### **Pumps**

- Heavy duty and high efficiency impellers and bowl cases
- Wide variety of materials available to suit any application
- Dynamically balanced impellers to minimize vibration and maximize service life
- Dual bearings between pump and motor for maximum shaft support
- Highly efficient suction inlet design

#### Cables

 Sealed power cable plug-in feature for reliability and ease of installation; no need for field splicing



# Submersible Motors and Pumps Cross Sectional Drawings

**Byron Jackson Adaptations** Submersible Pump (SVTP) **Dimensions and Weights** 



15 EMM- 3 Stages

| 1        | Bowl Impellers |           |          | Motor     |       | Α                           | В                             | С                              |          | Available                |                    | Well I.D. |          | Weight (lbs.) |       |
|----------|----------------|-----------|----------|-----------|-------|-----------------------------|-------------------------------|--------------------------------|----------|--------------------------|--------------------|-----------|----------|---------------|-------|
| -        | Model          | Impellers |          |           | Poles | Length of One<br>Stage Unit | Length of<br>Additional Stage | 1st Stage Impeller<br>Location | D        | Top Case<br>Outlet Sizes | Bowl<br>Connection | Min.