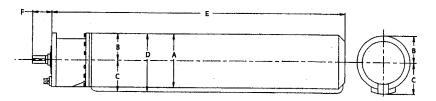

85.0       |  |
|                 | 1000            | 6600    | 89               | 450                 | 23                 | 1764                  | 76.0 | 79.0       | 83.0 | 83.0       | 86.0 | 85.0       |  |
|                 | 1250            |         | 112              | 410                 | 26                 | 1760                  | 77.0 | 80.0       | 84.0 | 84.0       | 86.0 | 85.0       |  |
|                 | 1500            |         | 132              | 415                 | 31                 | 1760                  | 77.0 | 80.0       | 84.0 | 84.0       | 86.0 | 86.0       |  |

Standard Motor Service Factor is 1.1.



# Submersible Motors and Pumps Cross Sectional Drawings

Byron Jackson
Dimensions and Weights
4-Pole Submersible Motors
1800 RPM - 3 Phase - 60 Cycle



|               |                 |         |                                         |                                                     |        | <del> </del>                                 |                                                 | utside Of                        |                                                   |                                |                                |                                            |                 |
|---------------|-----------------|---------|-----------------------------------------|-----------------------------------------------------|--------|----------------------------------------------|-------------------------------------------------|----------------------------------|---------------------------------------------------|