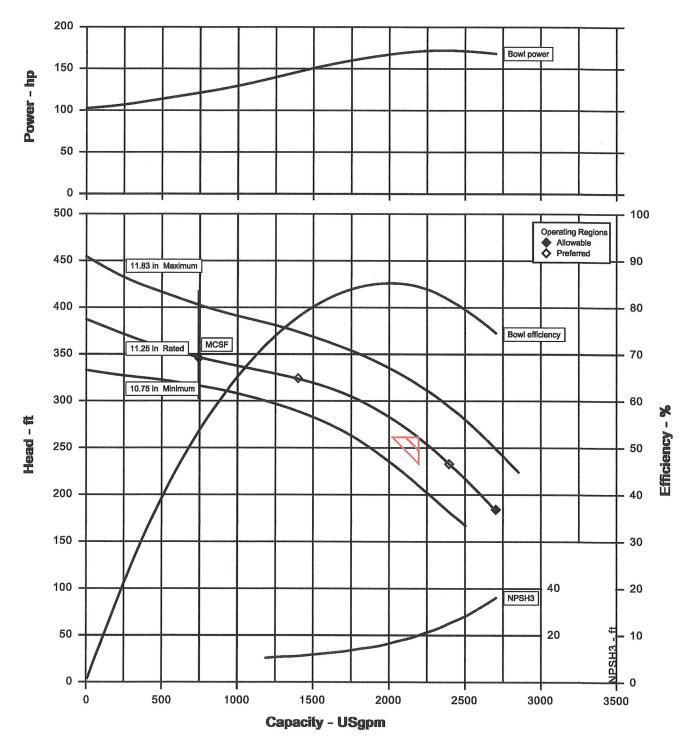

|          |                                             |  |  |  |  |  |  |



Pump size & type / Stages

Based on curve no.

: EC-2377 mpeller diameter : 11.25 in

: PUMP REPAIR SERVICE CO INC Customer

Item number : 15EMM-3

Service : -

Flowserve reference : 4314845347

Date : December 6, 2022 Capacity

: 2,200.0 USgpm

13

: 15EMM

Head : 261.00 ft

Density / Specific gravity : - / 1.000 Pump speed : 1,760 rpm

Ns / Nss (per eye) : 1,519 / 9,100 (US)

Test tolerance : ANSI/HI 14.6 Grade 1U

CURVES ARE APPROXIMATE, PUMP IS GUARANTEED FOR ONE SET OF CONDITIONS; CAPACITY, HEAD, AND EFFICIENCY.





Bowl head of 261.47 ft corresponds with 261 ft head at low liquid level adjusted for elevation and friction losses.



Pump size & type / Stages

Based on curve no.
Impeller diameter

: 15EMM : EC-2377

: 11.25 in

Customer

: PUMP REPAIR SERVICE CO INC

Item number

: 15EMM-3

Service

:-

Flowserve reference

: 4314845347

Date

I DEIVIIVI-3

: December 6, 2022

Capacity

: 2,200.0 USgpm

/3

Head : 261.00 ft

Density / Specific gravity : - / 1.000

Pump speed : 1,760 rpm

 Ns / Nss (per eye)
 : 1,519 / 9,100 (US)

 Test tolerance
 : ANSI/HI 14.6 Grade 1U

CURVES ARE APPROXIMATE, PUMP IS GUARANTEED FOR ONE SET OF CONDITIONS; CAPACITY, HEAD, AND EFFICIENCY.

Bowl performance shown below is corrected for materials, viscosity and construction.







# SUBM

Submersible Motors - Pumps