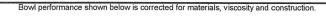

|          |                                             |  |  |  |  |  |  |



Pump size & type / Stages

Based on curve no.

: EC-2377 mpeller diameter : 11.25 in

: PUMP REPAIR SERVICE CO INC Customer

Item number : 15EMM-3

Service : -

Flowserve reference : 4314845347

Date : December 6, 2022 Capacity

: 2,200.0 USgpm

13

: 15EMM

Head : 261.00 ft

Density / Specific gravity : - / 1.000 Pump speed : 1,760 rpm

Ns / Nss (per eye) : 1,519 / 9,100 (US)

Test tolerance : ANSI/HI 14.6 Grade 1U

CURVES ARE APPROXIMATE, PUMP IS GUARANTEED FOR ONE SET OF CONDITIONS; CAPACITY, HEAD, AND EFFICIENCY.





Bowl head of 261.47 ft corresponds with 261 ft head at low liquid level adjusted for elevation and friction losses.



Pump size & type / Stages

Based on curve no.
Impeller diameter

: 15EMM : EC-2377

: 11.25 in

Customer

: PUMP REPAIR SERVICE CO INC

Item number

: 15EMM-3

Service

:-

Flowserve reference

: 4314845347

Date

I DEIVIIVI-3

: December 6, 2022

Capacity

: 2,200.0 USgpm

/3

Head : 261.00 ft

Density / Specific gravity : - / 1.000

Pump speed : 1,760 rpm

 Ns / Nss (per eye)
 : 1,519 / 9,100 (US)

 Test tolerance
 : ANSI/HI 14.6 Grade 1U

CURVES ARE APPROXIMATE, PUMP IS GUARANTEED FOR ONE SET OF CONDITIONS; CAPACITY, HEAD, AND EFFICIENCY.

Bowl performance shown below is corrected for materials, viscosity and construction.







# SUBM

Submersible Motors - Pumps