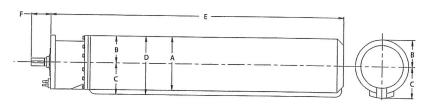

|                               | 47.63                          | -        |                          | A200 8-1           |           |          | -             |       |
| 1        | 24CK           | L,H       | 21       | 4000/6000 | 4     | 70.63                       | 23.25                         | 43.13                          | 21.00    | 12, 14, 16               | Flanged            | 28        | 28       | 1700          | 650   |

Note: For other or larger sizes consult factory.

All dimensions given in inches, weight in pounds.

Dimensions and weights are approximate and subject to change - Do not use for construction.



# Submersible Motors and Pumps Cross Sectional Drawings

Byron Jackson Electical Data 4-Pole Submersible Motors 1800 RPM - 3 Phase - 60 Cycle



| 140             |                 |         | AMPS             | . %                 | AMPS               | RPM                   | 1/2  | 1/2 LOAD   |      | 3/4 LOAD   |      | FULL LOAD  |  |
|-----------------|-----------------|---------|------------------|---------------------|--------------------|-----------------------|------|------------|------|------------|------|------------|--|
| MOTOR<br>SIZE   | HORSE-<br>POWER | VOLTAGE | RATED<br>CURRENT | STARTING<br>CURRENT | NO LOAD<br>CURRENT | FULL<br>LOAD<br>SPEED | P.F. | Efficiency | P.F. | Efficiency | P.F. | Efficiency |  |
|                 | 20              |         | 28               | 430                 | 15                 | 1750                  | 59.0 | 78.0       | 71.0 | 85.0       | 77.0 | 86.0       |  |
| 8