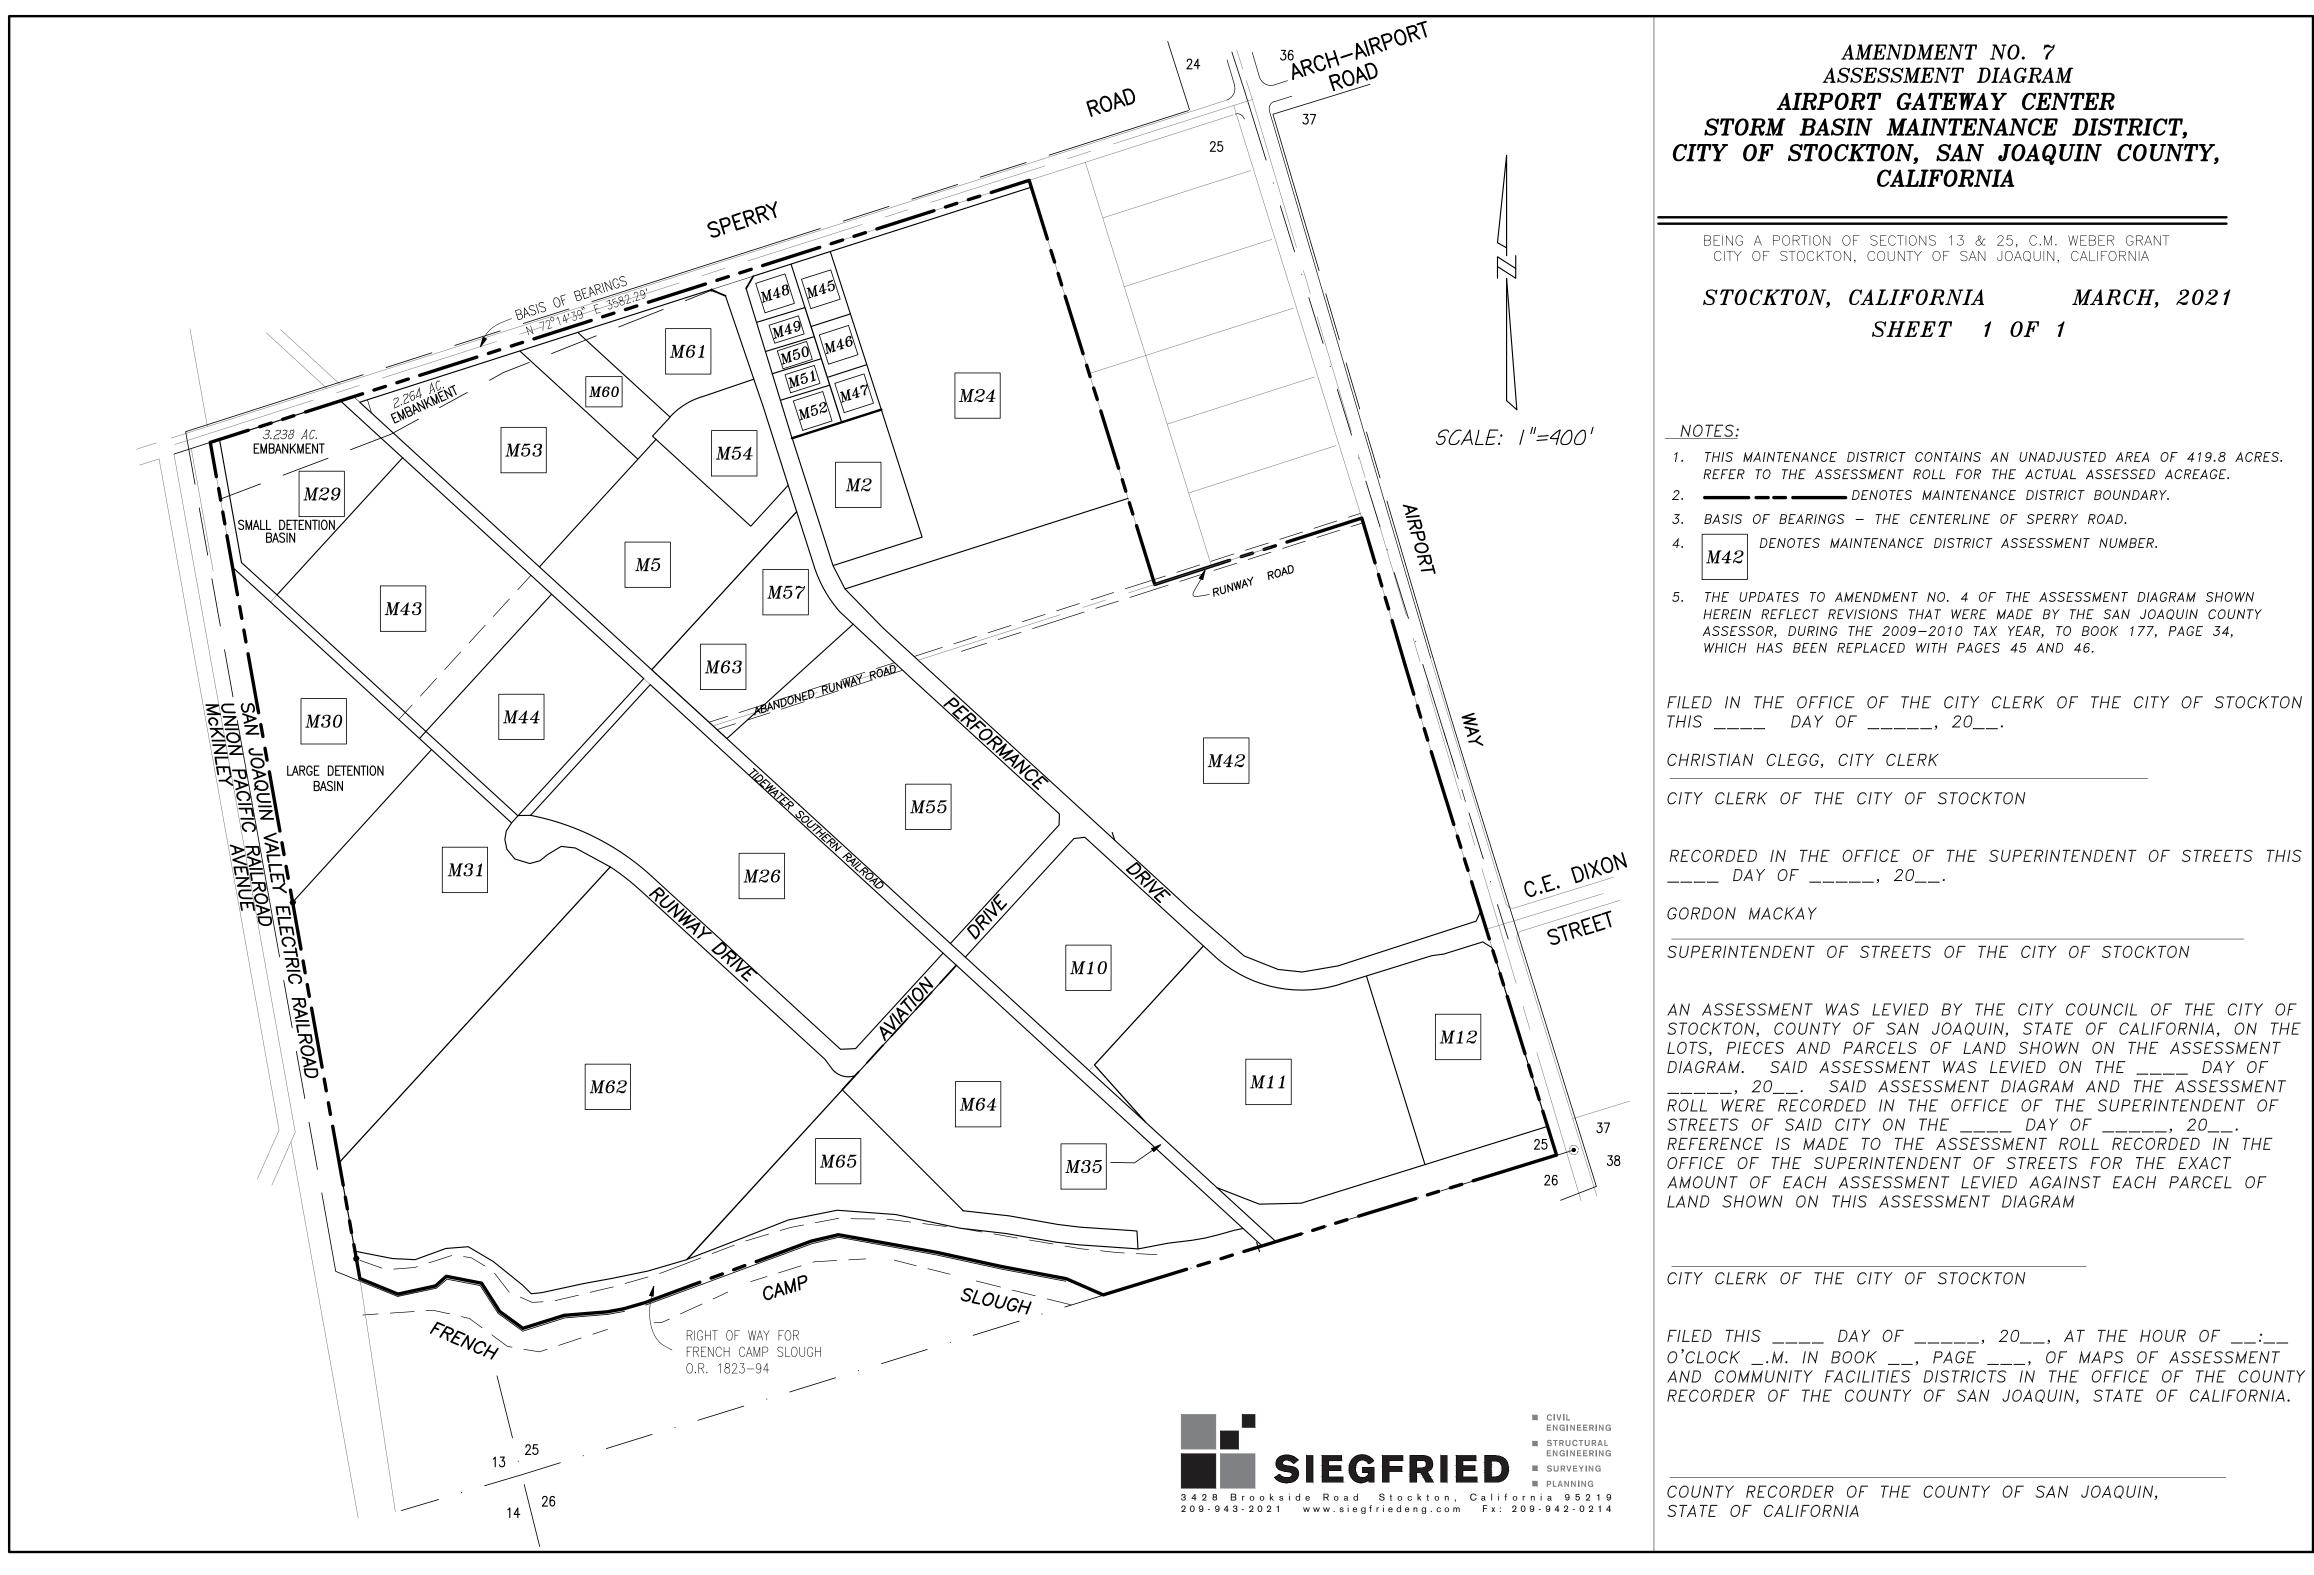

- 1. Proposed 2023-2024 Fiscal Year Budget.
- 2. Schedule of parcels and assessment amounts for the 2023-2024 budget and a list of the description of parcels by Assessor Parcel Number (A.P.N.).

Please refer to Amendment No. 7 to the Amended Assessment Diagram for Airport Gateway Center Storm Drain Basin Maintenance District.

### Airport Gateway Center Storm Drainage Basin Maintenance District

# SCHEDULE OF PARCELS, ADJUSTED DRAINAGE AREAS & ASSESSMENT AMOUNTS FOR 2023-2024 BUDGET

June 6, 2023

|                | 0          |                   | 0000 0004    | 0000 0004          |
|----------------|------------|-------------------|--------------|--------------------|
| Mx District    | Current    | Current Adj. Drng | 2023-2024    | 2023-2024          |
| Assessment No. | A.P.N.     | Area (acres)      | Max. Assmt.  | Actual Assmt.      |
| 2              | 177-460-09 | 5.000             | \$1,649.47   |                    |
| 5              | 177-450-07 | 10.960            | \$3,615.63   |                    |
| 10             | 177-450-24 | 11.430            | \$3,770.68   |                    |
| 11             | 177-450-27 | 21.540            | \$7,105.90   |                    |
| 12             | 177-450-28 | 10.040            | \$3,312.13   |                    |
| 24             | 177-460-10 | 28.130            | \$9,279.90   |                    |
| 26             | 177-450-14 | 23.500            | \$7,752.49   |                    |
| 29             | 177-450-03 | 0.000             | \$0.00       | \$0.00             |
| 30             | 177-450-11 | 0.000             | \$0.00       |                    |
| 31             | 177-450-12 | 24.300            | \$8,016.41   | \$2,144.08         |
| 35             | 177-450-26 | 0.000             | \$0.00       | \$0.00             |
| 42             | 177-460-23 | 66.150            | \$21,822.45  | \$5,836.66         |
| 43             | 177-450-04 | 17.050            | \$5,624.68   | \$1,504.38         |
| 44             | 177-450-10 | 8.440             | \$2,784.30   | \$744.68           |
| 45             | 177-460-06 | 1.100             | \$362.88     | \$97.04            |
| 46             | 177-460-07 | 0.882             | \$290.97     | \$77.82            |
| 47             | 177-460-08 | 0.763             | \$251.71     | \$67.32            |
| 48             | 177-460-01 | 0.895             | \$295.25     | \$78.96            |
| 49             | 177-460-02 | 0.616             | \$203.21     | \$54.34            |
| 50             | 177-460-03 | 0.476             | \$157.03     | \$41.98            |
| 51             | 177-460-04 | 0.576             | \$190.02     | \$50.82            |
| 52             | 177-460-05 | 0.816             | \$269.19     |                    |
| 53             | 177-450-30 | 10.160            | \$3,351.72   |                    |
| 54             | 177-450-06 | 4.190             | \$1,382.25   |                    |
| 55             | 177-450-13 | 20.420            | \$6,736.42   |                    |
| 60             | 177-450-31 | 2.730             | \$900.61     | \$240.86           |
| 61             | 177-450-32 | 4.630             | \$1,527.41   | •                  |
| 62             | 177-450-33 | 48.872            | \$16,122.55  |                    |
| 63             | 177-450-34 | 7.620             | \$2,513.79   |                    |
| 64             | 177-450-35 | 18.440            | \$6,083.23   |                    |
| 65             | 177-450-36 | 10.140            | \$3,345.12   |                    |
| 00             | 177-400-00 |                   | \$118,717.40 | •                  |
|                |            | <u>359.866</u>    | <u> </u>     | <u>\$31,752.08</u> |