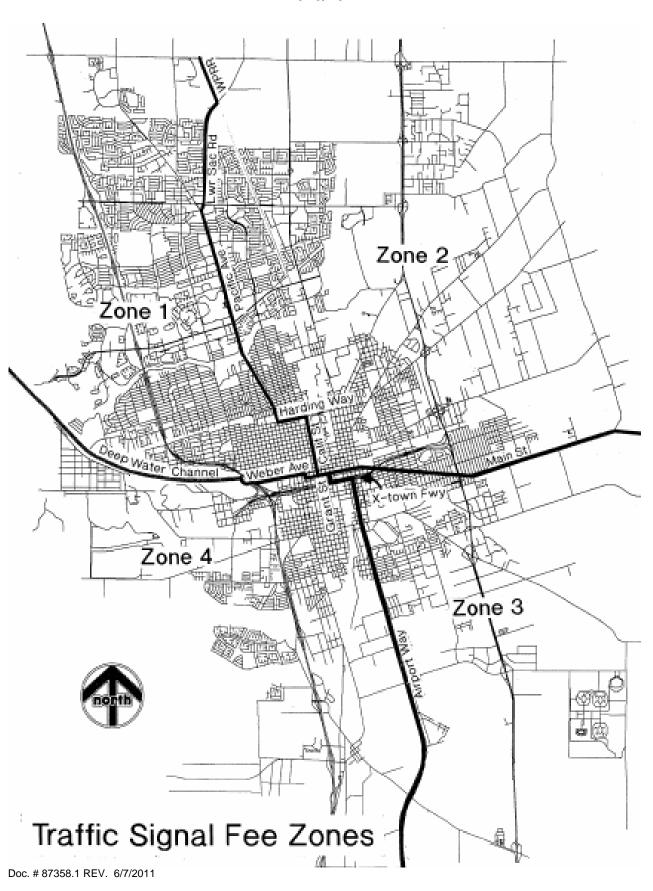

### **TRAFFIC SIGNAL FEES**

(EFFECTIVE AUGUST 22, 2010)

| (2112                                     | U 111 L 7100       | 001 22, 2010     |                                                |                  |
|-------------------------------------------|--------------------|------------------|------------------------------------------------|------------------|
| PLUI DING TYPE                            | LINITO             | TRIP ENDS        | T.S. FEE                                       | S.I. FEE         |
| BUILDING TYPE                             | UNITS              | PER UNIT         | PER UNIT                                       | CATEGORY         |
| Single Family (Detached PURD, SFD)        | D.U                | 10.00            | \$110.00                                       | Single Family    |
| Condominium (PURD, SFA)                   | D.U.               | 8.60             | \$94.00                                        | Multi-family     |
| Mobile Home                               | D.U.               | 5.40             | \$59.00                                        | Multi-family     |
| Apartment                                 | D.U.               | 6.10             | \$66.50                                        | Multi-family     |
| Retirement Village                        | D.U.               | 3.30             | \$36.00                                        | Guestroom        |
| Hotel                                     | Room               | 11.00            | \$122.00                                       | Guestroom        |
| Motel                                     | Room               | 9.60             | \$106.00                                       | Guestroom        |
| Daycare/Preschool                         | 1000 SF            | 79.00            | \$866.00                                       | Retail           |
| Daycare/Preschool                         | Student            | 5.00             | \$55.00                                        | Retail           |
| Elementary/Intermediate School            | Student            | 0.50             | \$5.50                                         | *                |
| High School                               | Student            | 1.20             | \$13.25                                        | *                |
| Junior College/Community College          | Student            | 1.60             | \$17.75                                        | *                |
| University                                | Student            | 2.40             | \$26.50                                        | *                |
| Church and Accessory Uses                 | 1000 SF            | 7.70             | \$84.50                                        | *                |
| Industrial-Warehouse Manufacturer         | 1000 SF            | 7.60             | \$83.25                                        | Warehouse        |
| Industrial-Warehouse Manufacturer         | Acre               | 80.80            | \$885.00                                       | Warehouse        |
| Industrial Service                        | 1000 SF            | 20.26            | \$223.00                                       | Retail           |
| Truck Terminal/Distribution Center        | 1000 SF            | 9.86             | \$108.00                                       | Warehouse        |
| Mini/Self Storage                         | 1000 SF            | 2.80             | \$30.75                                        | Warehouse        |
| Shopping Centers (in square feet)         |                    | 440.00           | <b>*</b> • • • • • • • • • • • • • • • • • • • | 5 . "            |
| less than 50,000                          | 1000 SF            | 116.00           | \$1,271.00                                     | Retail           |
| 50,000 to 99,999                          | 1000 SF            | 79.10            | \$866.00                                       | Retail           |
| 100,000 to 199,999                        | 1000 SF            | 60.40            | \$662.00                                       | Retail           |
| 200,000 to 299,999                        | 1000 SF            | 49.90            | \$547.00                                       | Retail           |
| 300,000 to 399,999                        | 1000 SF            | 44.40            | \$486.00                                       | Retail           |
| 400,000 to 499,999                        | 1000 SF            | 41.60            | \$456.00                                       | Retail           |
| 500,000 to 999,999                        | 1000 SF            | 35.50            | \$389.00                                       | Retail           |
| 1,000,000 to 1,250,000                    | 1000 SF            | 31.50            | \$345.00                                       | Retail           |
| Lumber Yard                               | 1000 SF            | 34.50            | \$379.00                                       | Retail           |
| Lumber Yard w/open storage and sales      | Acre               | 148.00           | \$1,622.00                                     | Retail           |
| Home Improvement Center                   | 1000 SF            | 64.60            | \$709.00                                       | Retail           |
| Boat Launching Ramp                       | Space              | 3.00             | \$33.50                                        | Retail           |
| Free-Standing Retail/Neighborhood Market  | 1000 SF            | 73.70            | \$808.00                                       | Retail           |
| Ambulance Dispatch                        | 1000 SF            | 73.70            | \$808.00                                       | Retail           |
| Service Station (> 2 pumps or 4 nozzles)  | Site               | 748.00           | \$8,193.00                                     | Retail           |
| Truck Stop Used Car Lot (no service)      | Site               | 825.00           | \$9,036.00                                     | Retail           |
| ,                                         | Acre               | 55.00            | \$603.00                                       | Retail           |
| New Car Dealer/New Boat Dealer/Car Rental | 1000 SF            | 44.30            | \$485.00                                       | Retail           |
| Auto center Dealership                    | 1000 SF            | 31.25            | \$342.00                                       | Retail           |
| General Auto Repair/Body Shop             | 1000 SF            | 27.20            | \$298.00                                       | Retail           |
| Self Service Car Wash                     | Stall              | 52.00            | \$571.00                                       | Retail           |
| Automatic Car Wash                        | Site               | 900.00           | \$9,859.00                                     | Retail           |
| Auto Supply                               | 1000 SF            | 89.00            | \$976.00                                       | Retail           |
| Drug Store/Pharmacy                       | 1000 SF            | 43.90<br>71.16   | \$482.00                                       | Retail           |
| Discount Store                            | 1000 SF            | 71.16            | \$780.00                                       | Retail           |
| Supermarket Convenience Market            | 1000 SF            | 125.50           | \$1,373.00                                     | Retail           |
| Convenience Market dispensing Fuel        | 1000 SF<br>1000 SF | 574.48<br>887.06 | \$6,293.00                                     | Retail<br>Retail |
| (maximum of 2 pumps or 4 nozzles)         | 1000 35            | 001.00           | \$9,718.00                                     | Netall           |
| Clothing Store                            | 1000 SF            | 31.30            | \$343.00                                       | Retail           |
| Paint/Hardware Store                      | 1000 SF<br>1000 SF | 51.30            | \$343.00<br>\$562.00                           |                  |
| r anny hardware Stole                     | 1000 35            | 51.30            | φυσ2.00                                        | Retail           |