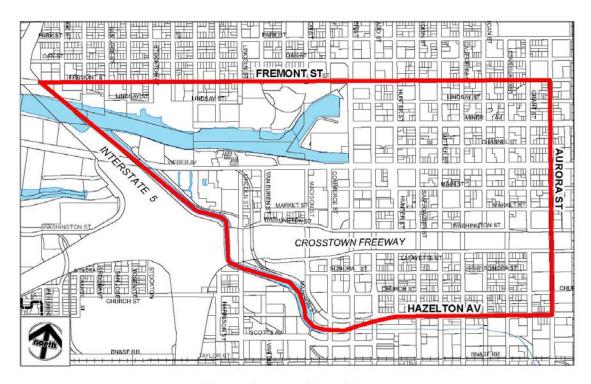

Revised 6/30/2011

Available on the City's web site at www.stocktongov.com

The Public Facilities Fee shall be the sum of items **A** through **L**. (NOTE: The Public Facilities Fee may vary by "Fee Area". Refer to the attached maps to determine the appropriate "Fee Area".)