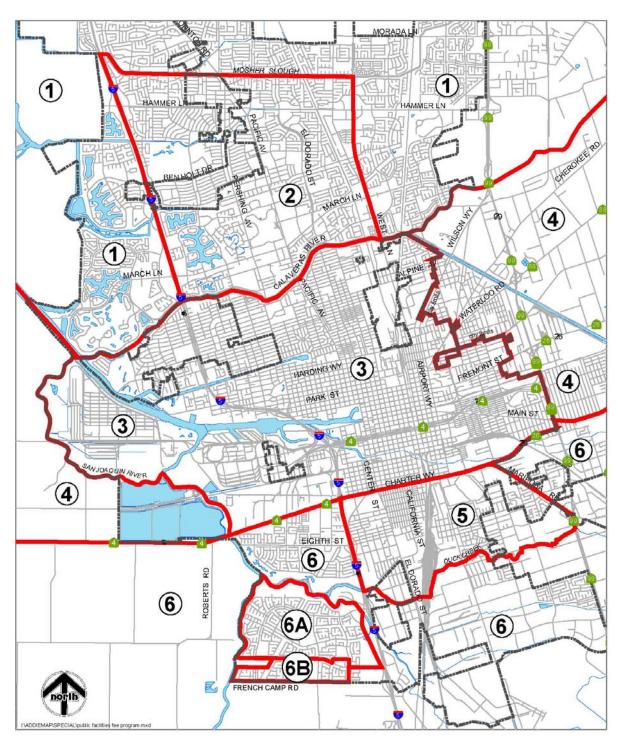

Revised 6/30/2011

Available on the City's web site at www.stocktongov.com

The Public Facilities Fee shall be the sum of items **A** through **L**. (NOTE: The Public Facilities Fee may vary by "Fee Area". Refer to the attached maps to determine the appropriate "Fee Area".)