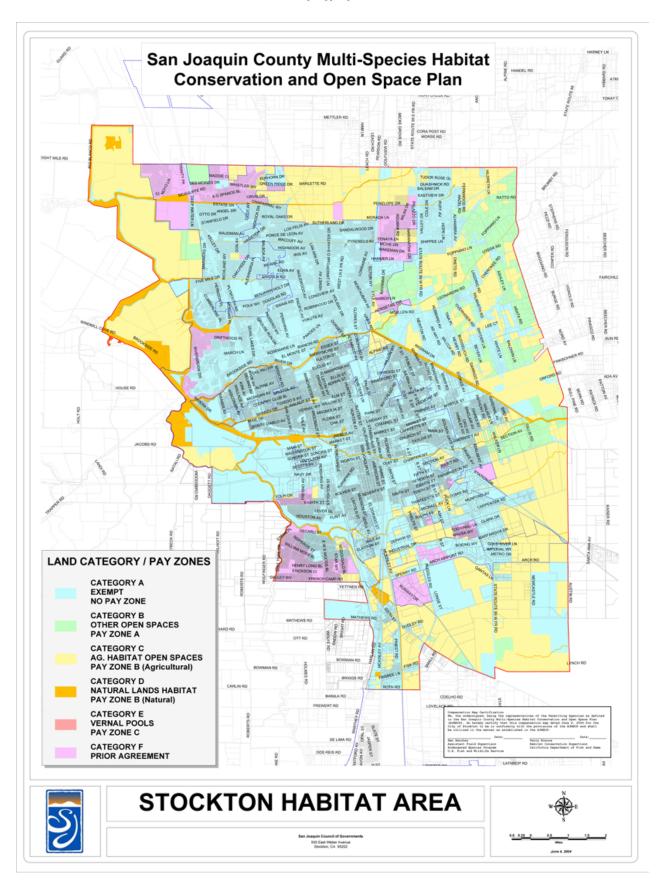

### ADDITIONAL CONTACTS AND PHONE NUMBERS

The following is a partial list of other City of Stockton fees that may also be applicable to a Building Permit:

- 1. **Sewer and Water Connection/User Fee** Contact the Municipal Utilities Department at (209) 937-8436. (NOTE: An Administrative Fee of 3.5% will be added to the Sewer and Water Connection/User fee amount.)
- 2. **Traffic Signal Fee** Included on the attached schedule under Traffic Signal Fee or contact the Development Services Section of the Engineering & Transportation Department at (209) 937-8349.
- 3. **Area of Benefit Fee/Community Facilities District No. 90-1 Assessment** Contact the Development Services Section of the Engineering & Transportation Department at (209) 937-8546.
- 4. **Street Light "In-Lieu of" Fee** Contact the Development Services Section of the Engineering & Transportation Department at (209) 937-8349.
- 5. **Flood Control Facilities Equalization Fee** Contact Munifinancial at (800) 755-6864.
- 6. **Habitat Impact Fee/Acreage** Contact San Joaquin Council of Government at (209) 235-0600. 555 E. Weber Ave. or visit website at <a href="https://www.SJCOG.ORG">www.SJCOG.ORG</a>
- \* In addition, the appropriate school district should be contacted for applicable **School Fees**.