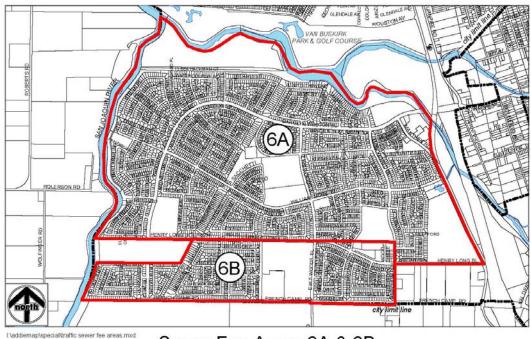

Revised 6/30/2011

Available on the City's web site at www.stocktongov.com

The Public Facilities Fee shall be the sum of items **A** through **L**. (NOTE: The Public Facilities Fee may vary by "Fee Area". Refer to the attached maps to determine the appropriate "Fee Area".)