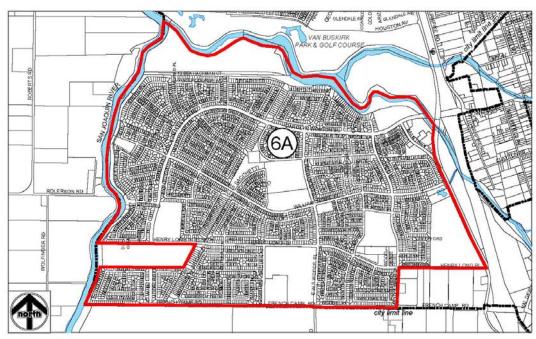

Revised 6/30/2011

Available on the City's web site at www.stocktongov.com

The Public Facilities Fee shall be the sum of items **A** through **L**. (NOTE: The Public Facilities Fee may vary by "Fee Area". Refer to the attached maps to determine the appropriate "Fee Area".)